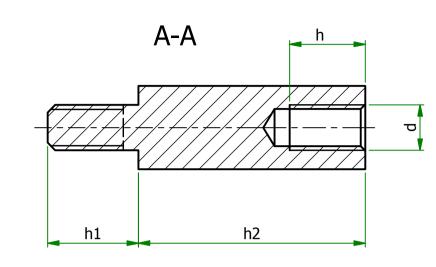

| ITEM         | MATERIAL             | d  | S   | h1 | h2 | h  |
|--------------|----------------------|----|-----|----|----|----|
| 304360141152 | ZINC PLATED<br>STEEL | M3 | 5.5 | 10 | 60 | 10 |

ESSENTRA COMPONENTS

| UNLESS OTHERWISE STATED                                 |                            |                |                                                                    |              |                                                           |  |  |  |  |
|---------------------------------------------------------|----------------------------|----------------|--------------------------------------------------------------------|--------------|-----------------------------------------------------------|--|--|--|--|
| ALL DIMENSIONS IN mm                                    |                            |                |                                                                    | DO NOT SCALE |                                                           |  |  |  |  |
| LINEAR TOLERANCE                                        |                            |                |                                                                    | THIRD        | D ANGLE PROJECTION                                        |  |  |  |  |
| <u>SIZE</u><br>0-10mm<br>10-30mm<br>30-50mm<br>50-100mm |                            | ±0.30          | (0.00)<br>$\pm 0.10$<br>$\pm 0.15$<br>$\pm 0.20$<br>$\pm 0.25$     | ¢            |                                                           |  |  |  |  |
| 100-200mm<br>200-300mm<br>300-500mm<br>+500mm           | ±1.5 =<br>±2.0 =<br>±3.0 = | ±0.80<br>±1.20 | $\pm 0.23$<br>$\pm 0.40$<br>$\pm 0.80$<br>$\pm 1.00$<br>$\pm 1.50$ | UNSPECIFIE   | OLERANCE ±0.5 DEGREES<br>D RADII 0.25mm<br>LE 0.5 DEGREES |  |  |  |  |
| ORG.SCALE 4:1                                           |                            |                |                                                                    |              |                                                           |  |  |  |  |
| MATERIAL SEE TABLE                                      |                            |                |                                                                    |              |                                                           |  |  |  |  |
| ITEM No. 304360141152                                   |                            |                |                                                                    |              |                                                           |  |  |  |  |
| TILE HEXAGONAL MALE/FEMALE                              |                            |                |                                                                    |              |                                                           |  |  |  |  |
| SUPPORT                                                 |                            |                |                                                                    |              |                                                           |  |  |  |  |
| DWG.No. SR2702                                          |                            |                |                                                                    |              | ISSUE No.<br>1                                            |  |  |  |  |