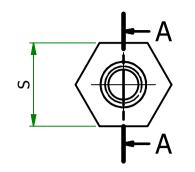

| ITEM         | MATERIAL             | d  | S   | h1 | h2 | h  |
|--------------|----------------------|----|-----|----|----|----|
| 304360141152 | ZINC PLATED<br>STEEL | M3 | 5.5 | 10 | 60 | 10 |

ESSENTRA COMPONENTS

| UNLESS OTHERWISE STATED                                 |                            |                |                                                                    |              |                                                           |  |  |  |  |
|---------------------------------------------------------|----------------------------|----------------|--------------------------------------------------------------------|--------------|-----------------------------------------------------------|--|--|--|--|
| ALL DIMENSIONS IN mm                                    |                            |                |                                                                    | DO NOT SCALE |                                                           |  |  |  |  |
| LINEAR TOLERANCE                                        |                            |                |                                                                    | THIRD        | D ANGLE PROJECTION                                        |  |  |  |  |
| <u>SIZE</u><br>0-10mm<br>10-30mm<br>30-50mm<br>50-100mm |                            | ±0.30          | (0.00)<br>$\pm 0.10$<br>$\pm 0.15$<br>$\pm 0.20$<br>$\pm 0.25$     | ¢            |                                                           |  |  |  |  |
| 100-200mm<br>200-300mm<br>300-500mm<br>+500mm           | ±1.5 =<br>±2.0 =<br>±3.0 = | ±0.80<br>±1.20 | $\pm 0.23$<br>$\pm 0.40$<br>$\pm 0.80$<br>$\pm 1.00$<br>$\pm 1.50$ | UNSPECIFIE   | OLERANCE ±0.5 DEGREES<br>D RADII 0.25mm<br>LE 0.5 DEGREES |  |  |  |  |
| ORG.SCALE 4:1                                           |                            |                |                                                                    |              |                                                           |  |  |  |  |
| MATERIAL SEE TABLE                                      |                            |                |                                                                    |              |                                                           |  |  |  |  |
| ITEM No. 304360141152                                   |                            |                |                                                                    |              |                                                           |  |  |  |  |
| TILE HEXAGONAL MALE/FEMALE                              |                            |                |                                                                    |              |                                                           |  |  |  |  |
| SUPPORT                                                 |                            |                |                                                                    |              |                                                           |  |  |  |  |
| DWG.No. SR2702                                          |                            |                |                                                                    |              | ISSUE No.<br>1                                            |  |  |  |  |