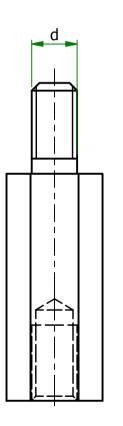

| ITEM         | MATERIAL             | d  | S   | h1 | h2 | h  |
|--------------|----------------------|----|-----|----|----|----|
| 304360141152 | ZINC PLATED<br>STEEL | M3 | 5.5 | 10 | 60 | 10 |

ESSENTRA COMPONENTS

| UNLESS OTHERWISE STATED                                 |                            |                |                                                                    |              |                                                           |  |  |  |  |
|---------------------------------------------------------|----------------------------|----------------|--------------------------------------------------------------------|--------------|-----------------------------------------------------------|--|--|--|--|
| ALL DIMENSIONS IN mm                                    |                            |                |                                                                    | DO NOT SCALE |                                                           |  |  |  |  |
| LINEAR TOLERANCE                                        |                            |                |                                                                    | THIRD        | D ANGLE PROJECTION                                        |  |  |  |  |
| <u>SIZE</u><br>0-10mm<br>10-30mm<br>30-50mm<br>50-100mm |                            | ±0.30          | (0.00)<br>$\pm 0.10$<br>$\pm 0.15$<br>$\pm 0.20$<br>$\pm 0.25$     | ¢            |                                                           |  |  |  |  |
| 100-200mm<br>200-300mm<br>300-500mm<br>+500mm           | ±1.5 =<br>±2.0 =<br>±3.0 = | ±0.80<br>±1.20 | $\pm 0.23$<br>$\pm 0.40$<br>$\pm 0.80$<br>$\pm 1.00$<br>$\pm 1.50$ | UNSPECIFIE   | OLERANCE ±0.5 DEGREES<br>D RADII 0.25mm<br>LE 0.5 DEGREES |  |  |  |  |
| ORG.SCALE 4:1                                           |                            |                |                                                                    |              |                                                           |  |  |  |  |
| MATERIAL SEE TABLE                                      |                            |                |                                                                    |              |                                                           |  |  |  |  |
| ITEM No. 304360141152                                   |                            |                |                                                                    |              |                                                           |  |  |  |  |
| TILE HEXAGONAL MALE/FEMALE                              |                            |                |                                                                    |              |                                                           |  |  |  |  |
| SUPPORT                                                 |                            |                |                                                                    |              |                                                           |  |  |  |  |
| DWG.No. SR2702                                          |                            |                |                                                                    |              | ISSUE No.<br>1                                            |  |  |  |  |