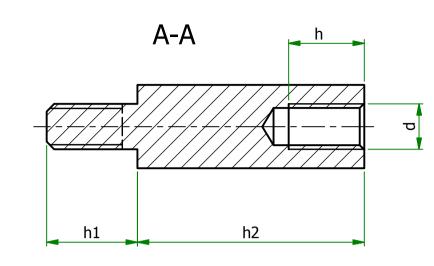

| ITEM         | MATERIAL           | d  | S | h1 | h2 | h  |
|--------------|--------------------|----|---|----|----|----|
| 304430041556 | STAINLESS<br>STEEL | M4 | 7 | 10 | 30 | 10 |

ESSENTRA COMPONENTS

| UNLESS OTHERWISE STATED                                 |                            |                |                                                                |            |                                                           |  |  |  |  |  |
|---------------------------------------------------------|----------------------------|----------------|----------------------------------------------------------------|------------|-----------------------------------------------------------|--|--|--|--|--|
| ALL DIMENSIONS IN mm                                    |                            |                |                                                                | DON        | DO NOT SCALE                                              |  |  |  |  |  |
| LINEAR TOLERANCE                                        |                            |                |                                                                | THIRD      | D ANGLE PROJECTION                                        |  |  |  |  |  |
| <u>SIZE</u><br>0-10mm<br>10-30mm<br>30-50mm<br>50-100mm |                            | ±0.30          | (0.00)<br>$\pm 0.10$<br>$\pm 0.15$<br>$\pm 0.20$<br>$\pm 0.25$ | Ø          |                                                           |  |  |  |  |  |
| 100-200mm<br>200-300mm<br>300-500mm<br>+500mm           | ±1.5 =<br>±2.0 =<br>±3.0 = | ±0.80<br>±1.20 |                                                                | UNSPECIFIE | OLERANCE ±0.5 DEGREES<br>D RADII 0.25mm<br>LE 0.5 DEGREES |  |  |  |  |  |
| ORG.SCALE 4:1                                           |                            |                |                                                                |            |                                                           |  |  |  |  |  |
| MATERIAL SEE TABLE                                      |                            |                |                                                                |            |                                                           |  |  |  |  |  |
| ITEM No. 304430041556                                   |                            |                |                                                                |            |                                                           |  |  |  |  |  |
| TILE HEXAGONAL MALE/FEMALE                              |                            |                |                                                                |            |                                                           |  |  |  |  |  |
| SUPPORT                                                 |                            |                |                                                                |            |                                                           |  |  |  |  |  |
| DWG.No. SR2702                                          |                            |                |                                                                |            | ISSUE NO.<br>1                                            |  |  |  |  |  |