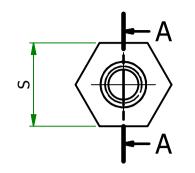

| ITEM         | MATERIAL           | d  | S | h1 | h2 | h  |
|--------------|--------------------|----|---|----|----|----|
| 304430041556 | STAINLESS<br>STEEL | M4 | 7 | 10 | 30 | 10 |

ESSENTRA COMPONENTS

| UNLESS OTHERWISE STATED                                 |                            |                |                                                                |            |                                                           |  |  |  |  |  |
|---------------------------------------------------------|----------------------------|----------------|----------------------------------------------------------------|------------|-----------------------------------------------------------|--|--|--|--|--|
| ALL DIMENSIONS IN mm                                    |                            |                |                                                                | DON        | DO NOT SCALE                                              |  |  |  |  |  |
| LINEAR TOLERANCE                                        |                            |                |                                                                | THIRD      | D ANGLE PROJECTION                                        |  |  |  |  |  |
| <u>SIZE</u><br>0-10mm<br>10-30mm<br>30-50mm<br>50-100mm |                            | ±0.30          | (0.00)<br>$\pm 0.10$<br>$\pm 0.15$<br>$\pm 0.20$<br>$\pm 0.25$ | Ø          |                                                           |  |  |  |  |  |
| 100-200mm<br>200-300mm<br>300-500mm<br>+500mm           | ±1.5 =<br>±2.0 =<br>±3.0 = | ±0.80<br>±1.20 |                                                                | UNSPECIFIE | OLERANCE ±0.5 DEGREES<br>D RADII 0.25mm<br>LE 0.5 DEGREES |  |  |  |  |  |
| ORG.SCALE 4:1                                           |                            |                |                                                                |            |                                                           |  |  |  |  |  |
| MATERIAL SEE TABLE                                      |                            |                |                                                                |            |                                                           |  |  |  |  |  |
| ITEM No. 304430041556                                   |                            |                |                                                                |            |                                                           |  |  |  |  |  |
| TILE HEXAGONAL MALE/FEMALE                              |                            |                |                                                                |            |                                                           |  |  |  |  |  |
| SUPPORT                                                 |                            |                |                                                                |            |                                                           |  |  |  |  |  |
| DWG.No. SR2702                                          |                            |                |                                                                |            | ISSUE NO.<br>1                                            |  |  |  |  |  |