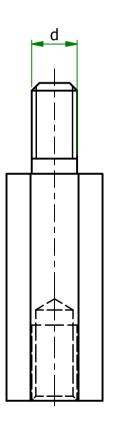

| ITEM         | MATERIAL           | d  | S | h1 | h2 | h  |
|--------------|--------------------|----|---|----|----|----|
| 304430041556 | STAINLESS<br>STEEL | M4 | 7 | 10 | 30 | 10 |

ESSENTRA COMPONENTS

| UNLESS OTHERWISE STATED                                 |                            |                |                                                                |            |                                                           |  |  |  |  |  |
|---------------------------------------------------------|----------------------------|----------------|----------------------------------------------------------------|------------|-----------------------------------------------------------|--|--|--|--|--|
| ALL DIMENSIONS IN mm                                    |                            |                |                                                                | DON        | DO NOT SCALE                                              |  |  |  |  |  |
| LINEAR TOLERANCE                                        |                            |                |                                                                | THIRD      | D ANGLE PROJECTION                                        |  |  |  |  |  |
| <u>SIZE</u><br>0-10mm<br>10-30mm<br>30-50mm<br>50-100mm |                            | ±0.30          | (0.00)<br>$\pm 0.10$<br>$\pm 0.15$<br>$\pm 0.20$<br>$\pm 0.25$ | Ø          |                                                           |  |  |  |  |  |
| 100-200mm<br>200-300mm<br>300-500mm<br>+500mm           | ±1.5 =<br>±2.0 =<br>±3.0 = | ±0.80<br>±1.20 |                                                                | UNSPECIFIE | OLERANCE ±0.5 DEGREES<br>D RADII 0.25mm<br>LE 0.5 DEGREES |  |  |  |  |  |
| ORG.SCALE 4:1                                           |                            |                |                                                                |            |                                                           |  |  |  |  |  |
| MATERIAL SEE TABLE                                      |                            |                |                                                                |            |                                                           |  |  |  |  |  |
| ITEM No. 304430041556                                   |                            |                |                                                                |            |                                                           |  |  |  |  |  |
| TILE HEXAGONAL MALE/FEMALE                              |                            |                |                                                                |            |                                                           |  |  |  |  |  |
| SUPPORT                                                 |                            |                |                                                                |            |                                                           |  |  |  |  |  |
| DWG.No. SR2702                                          |                            |                |                                                                |            | ISSUE NO.<br>1                                            |  |  |  |  |  |