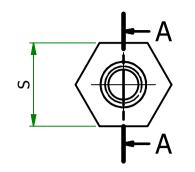

| ITEM         | MATERIAL             | d  | S | h1 | h2 | h |
|--------------|----------------------|----|---|----|----|---|
| 304512041152 | ZINC PLATED<br>STEEL | M5 | 8 | 8  | 12 | 8 |

ESSENTRA COMPONENTS

| UNLESS OTHERWISE STATED                                 |                            |                |                                                                |              |                                                           |  |  |  |  |
|---------------------------------------------------------|----------------------------|----------------|----------------------------------------------------------------|--------------|-----------------------------------------------------------|--|--|--|--|
| ALL DIMENSIONS IN mm                                    |                            |                |                                                                | DO NOT SCALE |                                                           |  |  |  |  |
| LINEAR TOLERANCE                                        |                            |                |                                                                | THIRD        | ANGLE PROJECTION                                          |  |  |  |  |
| <u>SIZE</u><br>0-10mm<br>10-30mm<br>30-50mm<br>50-100mm |                            | ±0.30          | (0.00)<br>$\pm 0.10$<br>$\pm 0.15$<br>$\pm 0.20$<br>$\pm 0.25$ | ¢            |                                                           |  |  |  |  |
| 100-200mm<br>200-300mm<br>300-500mm<br>+500mm           | ±1.5 :<br>±2.0 :<br>±3.0 : | ±0.80<br>±1.20 |                                                                | UNSPECIFIE   | OLERANCE ±0.5 DEGREES<br>D RADII 0.25mm<br>LE 0.5 DEGREES |  |  |  |  |
| ORG.SCALE 4:1                                           |                            |                |                                                                |              |                                                           |  |  |  |  |
| MATERIAL SEE TABLE                                      |                            |                |                                                                |              |                                                           |  |  |  |  |
| ITEM No. 304512041152                                   |                            |                |                                                                |              |                                                           |  |  |  |  |
| TILE HEXAGONAL MALE/FEMALE                              |                            |                |                                                                |              |                                                           |  |  |  |  |
| SUPPORT                                                 |                            |                |                                                                |              |                                                           |  |  |  |  |
| DWG.No. SR2702                                          |                            |                |                                                                |              | ISSUE No.<br>1                                            |  |  |  |  |