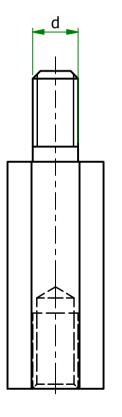

| ITEM         | MATERIAL             | d  | S | h1 | h2 | h |
|--------------|----------------------|----|---|----|----|---|
| 304512041152 | ZINC PLATED<br>STEEL | M5 | 8 | 8  | 12 | 8 |

ESSENTRA COMPONENTS

| UNLESS OTHERWISE STATED                                 |                            |                |                                                                |              |                                                           |  |  |  |  |
|---------------------------------------------------------|----------------------------|----------------|----------------------------------------------------------------|--------------|-----------------------------------------------------------|--|--|--|--|
| ALL DIMENSIONS IN mm                                    |                            |                |                                                                | DO NOT SCALE |                                                           |  |  |  |  |
| LINEAR TOLERANCE                                        |                            |                |                                                                | THIRD        | ANGLE PROJECTION                                          |  |  |  |  |
| <u>SIZE</u><br>0-10mm<br>10-30mm<br>30-50mm<br>50-100mm |                            | ±0.30          | (0.00)<br>$\pm 0.10$<br>$\pm 0.15$<br>$\pm 0.20$<br>$\pm 0.25$ | ¢            |                                                           |  |  |  |  |
| 100-200mm<br>200-300mm<br>300-500mm<br>+500mm           | ±1.5 :<br>±2.0 :<br>±3.0 : | ±0.80<br>±1.20 |                                                                | UNSPECIFIE   | OLERANCE ±0.5 DEGREES<br>D RADII 0.25mm<br>LE 0.5 DEGREES |  |  |  |  |
| ORG.SCALE 4:1                                           |                            |                |                                                                |              |                                                           |  |  |  |  |
| MATERIAL SEE TABLE                                      |                            |                |                                                                |              |                                                           |  |  |  |  |
| ITEM No. 304512041152                                   |                            |                |                                                                |              |                                                           |  |  |  |  |
| TILE HEXAGONAL MALE/FEMALE                              |                            |                |                                                                |              |                                                           |  |  |  |  |
| SUPPORT                                                 |                            |                |                                                                |              |                                                           |  |  |  |  |
| DWG.No. SR2702                                          |                            |                |                                                                |              | ISSUE No.<br>1                                            |  |  |  |  |