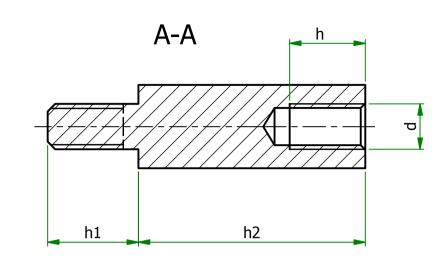

| ITEM         | MATERIAL             | d  | S | h1 | h2 | h |
|--------------|----------------------|----|---|----|----|---|
| 304512041152 | ZINC PLATED<br>STEEL | M5 | 8 | 8  | 12 | 8 |

ESSENTRA COMPONENTS

| UNLESS OTHERWISE STATED                                 |                            |                |                                                                |              |                                                           |  |  |  |  |
|---------------------------------------------------------|----------------------------|----------------|----------------------------------------------------------------|--------------|-----------------------------------------------------------|--|--|--|--|
| ALL DIMENSIONS IN mm                                    |                            |                |                                                                | DO NOT SCALE |                                                           |  |  |  |  |
| LINEAR TOLERANCE                                        |                            |                |                                                                | THIRD        | ANGLE PROJECTION                                          |  |  |  |  |
| <u>SIZE</u><br>0-10mm<br>10-30mm<br>30-50mm<br>50-100mm |                            | ±0.30          | (0.00)<br>$\pm 0.10$<br>$\pm 0.15$<br>$\pm 0.20$<br>$\pm 0.25$ | ¢            |                                                           |  |  |  |  |
| 100-200mm<br>200-300mm<br>300-500mm<br>+500mm           | ±1.5 :<br>±2.0 :<br>±3.0 : | ±0.80<br>±1.20 |                                                                | UNSPECIFIE   | OLERANCE ±0.5 DEGREES<br>D RADII 0.25mm<br>LE 0.5 DEGREES |  |  |  |  |
| ORG.SCALE 4:1                                           |                            |                |                                                                |              |                                                           |  |  |  |  |
| MATERIAL SEE TABLE                                      |                            |                |                                                                |              |                                                           |  |  |  |  |
| ITEM No. 304512041152                                   |                            |                |                                                                |              |                                                           |  |  |  |  |
| TILE HEXAGONAL MALE/FEMALE                              |                            |                |                                                                |              |                                                           |  |  |  |  |
| SUPPORT                                                 |                            |                |                                                                |              |                                                           |  |  |  |  |
| DWG.No. SR2702                                          |                            |                |                                                                |              | ISSUE No.<br>1                                            |  |  |  |  |