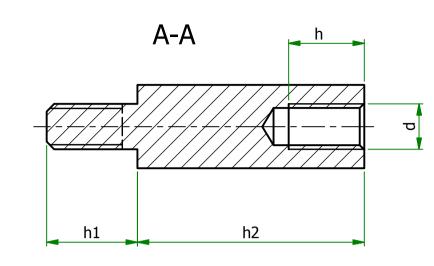

| ITEM         | MATERIAL           | d  | S | h1 | h2 | h |
|--------------|--------------------|----|---|----|----|---|
| 304512041556 | STAINLESS<br>STEEL | M5 | 8 | 8  | 12 | 8 |

ESSENTRA COMPONENTS

| UNLESS OTHERWISE STATED                                 |                      |                                                                    |                |              |                                                           |  |  |  |  |
|---------------------------------------------------------|----------------------|--------------------------------------------------------------------|----------------|--------------|-----------------------------------------------------------|--|--|--|--|
| ALL DIMENSIONS IN mm                                    |                      |                                                                    |                | DO NOT SCALE |                                                           |  |  |  |  |
| LINEAF                                                  | R TOL                | ERAN                                                               | CE             | THIRD        | RD ANGLE PROJECTION                                       |  |  |  |  |
| <u>SIZE</u><br>0-10mm<br>10-30mm<br>30-50mm<br>50-100mm | ±0.5                 | (0.0)<br>$\pm 0.15$<br>$\pm 0.20$<br>$\pm 0.30$<br>$\pm 0.50$      | ±0.20          | ¢            |                                                           |  |  |  |  |
| 100-200mm<br>200-300mm<br>300-500mm<br>+500mm           | ±1.5<br>±2.0<br>±3.0 | $\pm 0.50$<br>$\pm 0.80$<br>$\pm 1.20$<br>$\pm 2.00$<br>$\pm 3.00$ | ±0.40<br>±0.80 | UNSPECIFIE   | OLERANCE ±0.5 DEGREES<br>D RADII 0.25mm<br>LE 0.5 DEGREES |  |  |  |  |
| ORG.SCALE 4:1                                           |                      |                                                                    |                |              |                                                           |  |  |  |  |
| MATERIAL SEE TABLE                                      |                      |                                                                    |                |              |                                                           |  |  |  |  |
| ™™ №. 304512041556                                      |                      |                                                                    |                |              |                                                           |  |  |  |  |
| TILE HEXAGONAL MALE/FEMALE                              |                      |                                                                    |                |              |                                                           |  |  |  |  |
| SUPPORT                                                 |                      |                                                                    |                |              |                                                           |  |  |  |  |
| DWG.No.                                                 | SR                   | 27                                                                 | 02             |              | ISSUE NO.<br>1                                            |  |  |  |  |