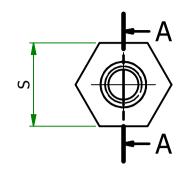

| ITEM         | MATERIAL           | d  | S | h1 | h2 | h |
|--------------|--------------------|----|---|----|----|---|
| 304512041556 | STAINLESS<br>STEEL | M5 | 8 | 8  | 12 | 8 |

ESSENTRA COMPONENTS

| UNLESS OTHERWISE STATED                                 |                      |                                                                    |                |              |                                                           |  |  |  |  |
|---------------------------------------------------------|----------------------|--------------------------------------------------------------------|----------------|--------------|-----------------------------------------------------------|--|--|--|--|
| ALL DIMENSIONS IN mm                                    |                      |                                                                    |                | DO NOT SCALE |                                                           |  |  |  |  |
| LINEAF                                                  | R TOL                | ERAN                                                               | CE             | THIRD        | RD ANGLE PROJECTION                                       |  |  |  |  |
| <u>SIZE</u><br>0-10mm<br>10-30mm<br>30-50mm<br>50-100mm | ±0.5                 | (0.0)<br>$\pm 0.15$<br>$\pm 0.20$<br>$\pm 0.30$<br>$\pm 0.50$      | ±0.20          | ¢            |                                                           |  |  |  |  |
| 100-200mm<br>200-300mm<br>300-500mm<br>+500mm           | ±1.5<br>±2.0<br>±3.0 | $\pm 0.50$<br>$\pm 0.80$<br>$\pm 1.20$<br>$\pm 2.00$<br>$\pm 3.00$ | ±0.40<br>±0.80 | UNSPECIFIE   | OLERANCE ±0.5 DEGREES<br>D RADII 0.25mm<br>LE 0.5 DEGREES |  |  |  |  |
| ORG.SCALE 4:1                                           |                      |                                                                    |                |              |                                                           |  |  |  |  |
| MATERIAL SEE TABLE                                      |                      |                                                                    |                |              |                                                           |  |  |  |  |
| ™™ №. 304512041556                                      |                      |                                                                    |                |              |                                                           |  |  |  |  |
| TILE HEXAGONAL MALE/FEMALE                              |                      |                                                                    |                |              |                                                           |  |  |  |  |
| SUPPORT                                                 |                      |                                                                    |                |              |                                                           |  |  |  |  |
| DWG.No.                                                 | SR                   | 27                                                                 | 02             |              | ISSUE NO.<br>1                                            |  |  |  |  |