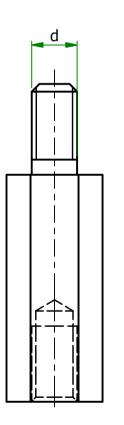

| ITEM         | MATERIAL           | d  | S | h1 | h2 | h |
|--------------|--------------------|----|---|----|----|---|
| 304512041556 | STAINLESS<br>STEEL | M5 | 8 | 8  | 12 | 8 |

ESSENTRA COMPONENTS

| UNLESS OTHERWISE STATED                                 |                      |                                                                    |                |              |                                                           |  |  |  |  |
|---------------------------------------------------------|----------------------|--------------------------------------------------------------------|----------------|--------------|-----------------------------------------------------------|--|--|--|--|
| ALL DIMENSIONS IN mm                                    |                      |                                                                    |                | DO NOT SCALE |                                                           |  |  |  |  |
| LINEAF                                                  | R TOL                | ERAN                                                               | CE             | THIRD        | RD ANGLE PROJECTION                                       |  |  |  |  |
| <u>SIZE</u><br>0-10mm<br>10-30mm<br>30-50mm<br>50-100mm | ±0.5                 | (0.0)<br>$\pm 0.15$<br>$\pm 0.20$<br>$\pm 0.30$<br>$\pm 0.50$      | ±0.20          | ¢            |                                                           |  |  |  |  |
| 100-200mm<br>200-300mm<br>300-500mm<br>+500mm           | ±1.5<br>±2.0<br>±3.0 | $\pm 0.50$<br>$\pm 0.80$<br>$\pm 1.20$<br>$\pm 2.00$<br>$\pm 3.00$ | ±0.40<br>±0.80 | UNSPECIFIE   | OLERANCE ±0.5 DEGREES<br>D RADII 0.25mm<br>LE 0.5 DEGREES |  |  |  |  |
| ORG.SCALE 4:1                                           |                      |                                                                    |                |              |                                                           |  |  |  |  |
| MATERIAL SEE TABLE                                      |                      |                                                                    |                |              |                                                           |  |  |  |  |
| ™™ №. 304512041556                                      |                      |                                                                    |                |              |                                                           |  |  |  |  |
| TILE HEXAGONAL MALE/FEMALE                              |                      |                                                                    |                |              |                                                           |  |  |  |  |
| SUPPORT                                                 |                      |                                                                    |                |              |                                                           |  |  |  |  |
| DWG.No.                                                 | SR                   | 27                                                                 | 02             |              | ISSUE NO.<br>1                                            |  |  |  |  |