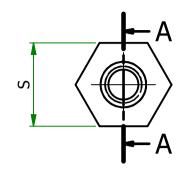

| ITEM         | MATERIAL           | d  | S | h1 | h2 | h |
|--------------|--------------------|----|---|----|----|---|
| 304518041556 | STAINLESS<br>STEEL | M5 | 8 | 8  | 18 | 8 |

ESSENTRA COMPONENTS