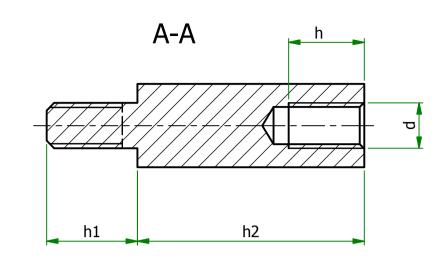

| ITEM         | MATERIAL           | d  | S | h1 | h2 | h |
|--------------|--------------------|----|---|----|----|---|
| 304518041556 | STAINLESS<br>STEEL | M5 | 8 | 8  | 18 | 8 |

ESSENTRA COMPONENTS