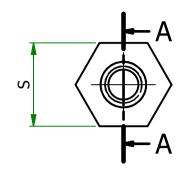

| ITEM         | MATERIAL               | d  | S | h1 | h2 | h  |
|--------------|------------------------|----|---|----|----|----|
| 304545040050 | NICKEL PLATED<br>BRASS | M5 | 8 | 10 | 45 | 10 |

ESSENTRA COMPONENTS