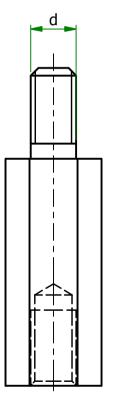

| ITEM         | MATERIAL               | d  | S | h1 | h2 | h  |
|--------------|------------------------|----|---|----|----|----|
| 304545040050 | NICKEL PLATED<br>BRASS | M5 | 8 | 10 | 45 | 10 |

ESSENTRA COMPONENTS