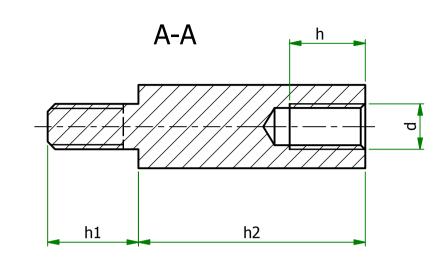

| ITEM         | MATERIAL               | d  | S | h1 | h2 | h  |
|--------------|------------------------|----|---|----|----|----|
| 304545040050 | NICKEL PLATED<br>BRASS | M5 | 8 | 10 | 45 | 10 |

ESSENTRA COMPONENTS