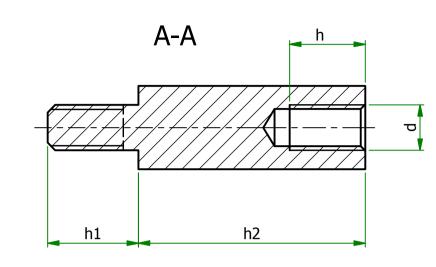

| ITEM         | MATERIAL             | d  | S  | h1 | h2 | h |
|--------------|----------------------|----|----|----|----|---|
| 304612341152 | ZINC PLATED<br>STEEL | M6 | 10 | 12 | 12 | 8 |