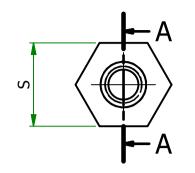

| ITEM         | MATERIAL             | d  | S  | h1 | h2 | h |
|--------------|----------------------|----|----|----|----|---|
| 304612341152 | ZINC PLATED<br>STEEL | M6 | 10 | 12 | 12 | 8 |