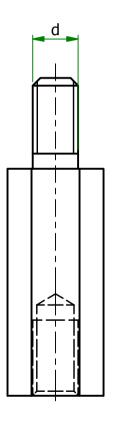

| ITEM         | MATERIAL             | d  | S  | h1 | h2 | h |
|--------------|----------------------|----|----|----|----|---|
| 304612341152 | ZINC PLATED<br>STEEL | M6 | 10 | 12 | 12 | 8 |