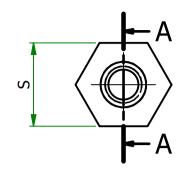

| ITEM         | MATERIAL           | d  | S  | h1 | h2 | h |
|--------------|--------------------|----|----|----|----|---|
| 304618341556 | STAINLESS<br>STEEL | M6 | 10 | 12 | 18 | 8 |

| UNLESS OTHERWISE STATED                                 |                      |                                                                    |                |              |                                                           |  |  |  |  |  |
|---------------------------------------------------------|----------------------|--------------------------------------------------------------------|----------------|--------------|-----------------------------------------------------------|--|--|--|--|--|
| ALL DIMENSIONS IN mm                                    |                      |                                                                    |                | DO NOT SCALE |                                                           |  |  |  |  |  |
| LINEAR TOLERANCE                                        |                      |                                                                    |                | THIRD        | RD ANGLE PROJECTION                                       |  |  |  |  |  |
| <u>SIZE</u><br>0-10mm<br>10-30mm<br>30-50mm<br>50-100mm | ±0.5                 | (0.0)<br>$\pm 0.15$<br>$\pm 0.20$<br>$\pm 0.30$<br>$\pm 0.50$      | ±0.20          | ¢            |                                                           |  |  |  |  |  |
| 100-200mm<br>200-300mm<br>300-500mm<br>+500mm           | ±1.5<br>±2.0<br>±3.0 | $\pm 0.50$<br>$\pm 0.80$<br>$\pm 1.20$<br>$\pm 2.00$<br>$\pm 3.00$ | ±0.40<br>±0.80 | UNSPECIFIE   | OLERANCE ±0.5 DEGREES<br>D RADII 0.25mm<br>LE 0.5 DEGREES |  |  |  |  |  |
| ORG.SCALE 4:1                                           |                      |                                                                    |                |              |                                                           |  |  |  |  |  |
| MATERIAL SEE TABLE                                      |                      |                                                                    |                |              |                                                           |  |  |  |  |  |
| ™™№. 304618341556                                       |                      |                                                                    |                |              |                                                           |  |  |  |  |  |
| TILE HEXAGONAL MALE/FEMALE                              |                      |                                                                    |                |              |                                                           |  |  |  |  |  |
| SUPPORT                                                 |                      |                                                                    |                |              |                                                           |  |  |  |  |  |
| DWG.No. SR2702                                          |                      |                                                                    |                |              | ISSUE NO.<br>1                                            |  |  |  |  |  |