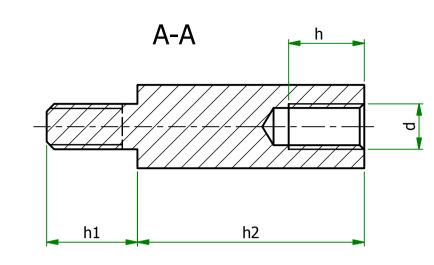

| ITEM         | MATERIAL           | d  | S  | h1 | h2 | h |
|--------------|--------------------|----|----|----|----|---|
| 304618341556 | STAINLESS<br>STEEL | M6 | 10 | 12 | 18 | 8 |

| UNLESS OTHERWISE STATED                                 |                      |                                                                    |                |              |                                                           |  |  |  |  |  |
|---------------------------------------------------------|----------------------|--------------------------------------------------------------------|----------------|--------------|-----------------------------------------------------------|--|--|--|--|--|
| ALL DIMENSIONS IN mm                                    |                      |                                                                    |                | DO NOT SCALE |                                                           |  |  |  |  |  |
| LINEAR TOLERANCE                                        |                      |                                                                    |                | THIRD        | RD ANGLE PROJECTION                                       |  |  |  |  |  |
| <u>SIZE</u><br>0-10mm<br>10-30mm<br>30-50mm<br>50-100mm | ±0.5                 | (0.0)<br>$\pm 0.15$<br>$\pm 0.20$<br>$\pm 0.30$<br>$\pm 0.50$      | ±0.20          | ¢            |                                                           |  |  |  |  |  |
| 100-200mm<br>200-300mm<br>300-500mm<br>+500mm           | ±1.5<br>±2.0<br>±3.0 | $\pm 0.50$<br>$\pm 0.80$<br>$\pm 1.20$<br>$\pm 2.00$<br>$\pm 3.00$ | ±0.40<br>±0.80 | UNSPECIFIE   | OLERANCE ±0.5 DEGREES<br>D RADII 0.25mm<br>LE 0.5 DEGREES |  |  |  |  |  |
| ORG.SCALE 4:1                                           |                      |                                                                    |                |              |                                                           |  |  |  |  |  |
| MATERIAL SEE TABLE                                      |                      |                                                                    |                |              |                                                           |  |  |  |  |  |
| ™™№. 304618341556                                       |                      |                                                                    |                |              |                                                           |  |  |  |  |  |
| TILE HEXAGONAL MALE/FEMALE                              |                      |                                                                    |                |              |                                                           |  |  |  |  |  |
| SUPPORT                                                 |                      |                                                                    |                |              |                                                           |  |  |  |  |  |
| DWG.No. SR2702                                          |                      |                                                                    |                |              | ISSUE NO.<br>1                                            |  |  |  |  |  |