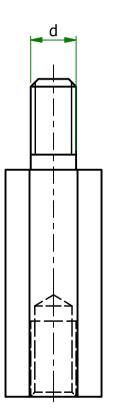

| ITEM         | MATERIAL           | d  | S  | h1 | h2 | h |
|--------------|--------------------|----|----|----|----|---|
| 304618341556 | STAINLESS<br>STEEL | M6 | 10 | 12 | 18 | 8 |

| UNLESS OTHERWISE STATED                                 |                      |                                                                    |                |              |                                                           |  |  |  |  |  |
|---------------------------------------------------------|----------------------|--------------------------------------------------------------------|----------------|--------------|-----------------------------------------------------------|--|--|--|--|--|
| ALL DIMENSIONS IN mm                                    |                      |                                                                    |                | DO NOT SCALE |                                                           |  |  |  |  |  |
| LINEAR TOLERANCE                                        |                      |                                                                    |                | THIRD        | RD ANGLE PROJECTION                                       |  |  |  |  |  |
| <u>SIZE</u><br>0-10mm<br>10-30mm<br>30-50mm<br>50-100mm | ±0.5                 | (0.0)<br>$\pm 0.15$<br>$\pm 0.20$<br>$\pm 0.30$<br>$\pm 0.50$      | ±0.20          | ¢            |                                                           |  |  |  |  |  |
| 100-200mm<br>200-300mm<br>300-500mm<br>+500mm           | ±1.5<br>±2.0<br>±3.0 | $\pm 0.50$<br>$\pm 0.80$<br>$\pm 1.20$<br>$\pm 2.00$<br>$\pm 3.00$ | ±0.40<br>±0.80 | UNSPECIFIE   | OLERANCE ±0.5 DEGREES<br>D RADII 0.25mm<br>LE 0.5 DEGREES |  |  |  |  |  |
| ORG.SCALE 4:1                                           |                      |                                                                    |                |              |                                                           |  |  |  |  |  |
| MATERIAL SEE TABLE                                      |                      |                                                                    |                |              |                                                           |  |  |  |  |  |
| ™™№. 304618341556                                       |                      |                                                                    |                |              |                                                           |  |  |  |  |  |
| TILE HEXAGONAL MALE/FEMALE                              |                      |                                                                    |                |              |                                                           |  |  |  |  |  |
| SUPPORT                                                 |                      |                                                                    |                |              |                                                           |  |  |  |  |  |
| DWG.No. SR2702                                          |                      |                                                                    |                |              | ISSUE NO.<br>1                                            |  |  |  |  |  |