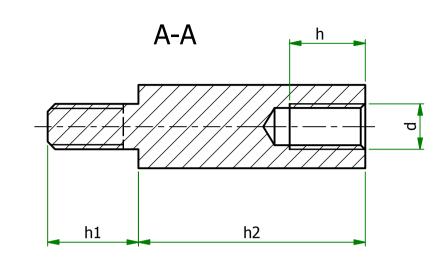

| ITEM         | MATERIAL           | d  | S  | h1 | h2 | h  |
|--------------|--------------------|----|----|----|----|----|
| 304640341556 | STAINLESS<br>STEEL | M6 | 10 | 12 | 40 | 13 |

ESSENTRA COMPONENTS

| UNLESS OTHERWISE STATED          |                                                                                                                                          |                                         |                                                              |  |  |  |  |
|----------------------------------|------------------------------------------------------------------------------------------------------------------------------------------|-----------------------------------------|--------------------------------------------------------------|--|--|--|--|
| ALL DIMENSIONS                   | 3 IN mm                                                                                                                                  | DO                                      | NOT SCALE                                                    |  |  |  |  |
| LINEAR TOL                       | ERANCE                                                                                                                                   | THIRD                                   | THIRD ANGLE PROJECTION                                       |  |  |  |  |
| 30-50mm ±0.5                     | $\begin{array}{c} (0.0) & (0.0) \\ \pm 0.15 & \pm 0.12 \\ \pm 0.20 & \pm 0.12 \\ \pm 0.30 & \pm 0.22 \\ \pm 0.50 & \pm 0.22 \end{array}$ |                                         |                                                              |  |  |  |  |
| 100-200mm ±1.5<br>200-300mm ±2.0 | $\pm 0.80 \pm 0.4$<br>$\pm 1.20 \pm 0.8$<br>$\pm 2.00 \pm 1.0$                                                                           | ANGULAR 1<br>0 UNSPECIFI<br>0 DRAFT AND | TOLERANCE ±0.5 DEGREES<br>ED RADII 0.25mm<br>GLE 0.5 DEGREES |  |  |  |  |
| ORG.SCALE 4:1                    |                                                                                                                                          |                                         |                                                              |  |  |  |  |
| MATERIAL SEE TABLE               |                                                                                                                                          |                                         |                                                              |  |  |  |  |
| ™™ №. 304640341556               |                                                                                                                                          |                                         |                                                              |  |  |  |  |
| TILE HEXAGONAL MALE/FEMALE       |                                                                                                                                          |                                         |                                                              |  |  |  |  |
| SUPPORT                          |                                                                                                                                          |                                         |                                                              |  |  |  |  |
| DWG.No.                          | 2702                                                                                                                                     |                                         | ISSUE No.<br>1                                               |  |  |  |  |