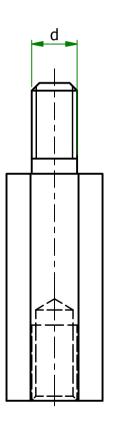

| ITEM         | MATERIAL           | d  | S  | h1 | h2 | h  |
|--------------|--------------------|----|----|----|----|----|
| 304640341556 | STAINLESS<br>STEEL | M6 | 10 | 12 | 40 | 13 |

ESSENTRA COMPONENTS

| UNLESS OTHERWISE STATED          |                                                                                                                                          |                                         |                                                              |  |  |  |  |
|----------------------------------|------------------------------------------------------------------------------------------------------------------------------------------|-----------------------------------------|--------------------------------------------------------------|--|--|--|--|
| ALL DIMENSIONS                   | 3 IN mm                                                                                                                                  | DO                                      | NOT SCALE                                                    |  |  |  |  |
| LINEAR TOL                       | ERANCE                                                                                                                                   | THIRD                                   | THIRD ANGLE PROJECTION                                       |  |  |  |  |
| 30-50mm ±0.5                     | $\begin{array}{c} (0.0) & (0.0) \\ \pm 0.15 & \pm 0.12 \\ \pm 0.20 & \pm 0.12 \\ \pm 0.30 & \pm 0.22 \\ \pm 0.50 & \pm 0.22 \end{array}$ |                                         |                                                              |  |  |  |  |
| 100-200mm ±1.5<br>200-300mm ±2.0 | $\pm 0.80 \pm 0.4$<br>$\pm 1.20 \pm 0.8$<br>$\pm 2.00 \pm 1.0$                                                                           | ANGULAR 1<br>0 UNSPECIFI<br>0 DRAFT AND | TOLERANCE ±0.5 DEGREES<br>ED RADII 0.25mm<br>GLE 0.5 DEGREES |  |  |  |  |
| ORG.SCALE 4:1                    |                                                                                                                                          |                                         |                                                              |  |  |  |  |
| MATERIAL SEE TABLE               |                                                                                                                                          |                                         |                                                              |  |  |  |  |
| ™™ №. 304640341556               |                                                                                                                                          |                                         |                                                              |  |  |  |  |
| TILE HEXAGONAL MALE/FEMALE       |                                                                                                                                          |                                         |                                                              |  |  |  |  |
| SUPPORT                          |                                                                                                                                          |                                         |                                                              |  |  |  |  |
| DWG.No.                          | 2702                                                                                                                                     |                                         | ISSUE No.<br>1                                               |  |  |  |  |