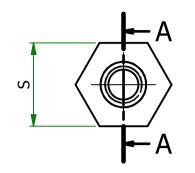

| ITEM         | MATERIAL           | d  | S  | h1 | h2 | h  |
|--------------|--------------------|----|----|----|----|----|
| 304640341556 | STAINLESS<br>STEEL | M6 | 10 | 12 | 40 | 13 |

ESSENTRA COMPONENTS

| UNLESS OTHERWISE STATED          |                                                                                                                                          |                                         |                                                              |  |  |  |  |
|----------------------------------|------------------------------------------------------------------------------------------------------------------------------------------|-----------------------------------------|--------------------------------------------------------------|--|--|--|--|
| ALL DIMENSIONS                   | 3 IN mm                                                                                                                                  | DO                                      | NOT SCALE                                                    |  |  |  |  |
| LINEAR TOL                       | ERANCE                                                                                                                                   | THIRD                                   | THIRD ANGLE PROJECTION                                       |  |  |  |  |
| 30-50mm ±0.5                     | $\begin{array}{c} (0.0) & (0.0) \\ \pm 0.15 & \pm 0.12 \\ \pm 0.20 & \pm 0.12 \\ \pm 0.30 & \pm 0.22 \\ \pm 0.50 & \pm 0.22 \end{array}$ |                                         |                                                              |  |  |  |  |
| 100-200mm ±1.5<br>200-300mm ±2.0 | $\pm 0.80 \pm 0.4$<br>$\pm 1.20 \pm 0.8$<br>$\pm 2.00 \pm 1.0$                                                                           | ANGULAR 1<br>0 UNSPECIFI<br>0 DRAFT AND | TOLERANCE ±0.5 DEGREES<br>ED RADII 0.25mm<br>GLE 0.5 DEGREES |  |  |  |  |
| ORG.SCALE 4:1                    |                                                                                                                                          |                                         |                                                              |  |  |  |  |
| MATERIAL SEE TABLE               |                                                                                                                                          |                                         |                                                              |  |  |  |  |
| ™™ №. 304640341556               |                                                                                                                                          |                                         |                                                              |  |  |  |  |
| TILE HEXAGONAL MALE/FEMALE       |                                                                                                                                          |                                         |                                                              |  |  |  |  |
| SUPPORT                          |                                                                                                                                          |                                         |                                                              |  |  |  |  |
| DWG.No.                          | 2702                                                                                                                                     |                                         | ISSUE No.<br>1                                               |  |  |  |  |