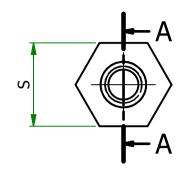

| ITEM         | MATERIAL             | d  | S  | h1 | h2 | h  |
|--------------|----------------------|----|----|----|----|----|
| 304650341152 | ZINC PLATED<br>STEEL | M6 | 10 | 12 | 50 | 13 |

ESSENTRA COMPONENTS

| UNLESS OTHERWISE STATED                                 |                      |                                                                    |                |              |                                                           |  |  |  |  |
|---------------------------------------------------------|----------------------|--------------------------------------------------------------------|----------------|--------------|-----------------------------------------------------------|--|--|--|--|
| ALL DIMENSIONS IN mm                                    |                      |                                                                    |                | DO NOT SCALE |                                                           |  |  |  |  |
| LINEAR TOLERANCE                                        |                      |                                                                    |                | THIRD        | D ANGLE PROJECTION                                        |  |  |  |  |
| <u>SIZE</u><br>0-10mm<br>10-30mm<br>30-50mm<br>50-100mm | ±0.5                 | (0.0)<br>$\pm 0.15$<br>$\pm 0.20$<br>$\pm 0.30$<br>$\pm 0.50$      | ±0.20          | ¢            |                                                           |  |  |  |  |
| 100-200mm<br>200-300mm<br>300-500mm<br>+500mm           | ±1.5<br>±2.0<br>±3.0 | $\pm 0.50$<br>$\pm 0.80$<br>$\pm 1.20$<br>$\pm 2.00$<br>$\pm 3.00$ | ±0.40<br>±0.80 | UNSPECIFIE   | OLERANCE ±0.5 DEGREES<br>D RADII 0.25mm<br>LE 0.5 DEGREES |  |  |  |  |
| ORG.SCALE 4:1                                           |                      |                                                                    |                |              |                                                           |  |  |  |  |
| MATERIAL SEE TABLE                                      |                      |                                                                    |                |              |                                                           |  |  |  |  |
| ™™№. 304650341152                                       |                      |                                                                    |                |              |                                                           |  |  |  |  |
| TILE HEXAGONAL MALE/FEMALE                              |                      |                                                                    |                |              |                                                           |  |  |  |  |
| SUPPORT                                                 |                      |                                                                    |                |              |                                                           |  |  |  |  |
| DWG.No.                                                 | SR                   | 27                                                                 | 02             |              | ISSUE NO.<br>1                                            |  |  |  |  |