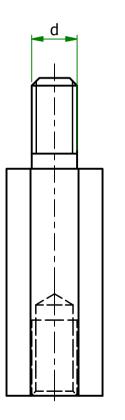

| ITEM         | MATERIAL             | d  | S  | h1 | h2 | h  |
|--------------|----------------------|----|----|----|----|----|
| 304650341152 | ZINC PLATED<br>STEEL | M6 | 10 | 12 | 50 | 13 |

ESSENTRA COMPONENTS

| UNLESS OTHERWISE STATED                                 |                      |                                                                    |                |              |                                                           |  |  |  |  |
|---------------------------------------------------------|----------------------|--------------------------------------------------------------------|----------------|--------------|-----------------------------------------------------------|--|--|--|--|
| ALL DIMENSIONS IN mm                                    |                      |                                                                    |                | DO NOT SCALE |                                                           |  |  |  |  |
| LINEAR TOLERANCE                                        |                      |                                                                    |                | THIRD        | D ANGLE PROJECTION                                        |  |  |  |  |
| <u>SIZE</u><br>0-10mm<br>10-30mm<br>30-50mm<br>50-100mm | ±0.5                 | (0.0)<br>$\pm 0.15$<br>$\pm 0.20$<br>$\pm 0.30$<br>$\pm 0.50$      | ±0.20          | ¢            |                                                           |  |  |  |  |
| 100-200mm<br>200-300mm<br>300-500mm<br>+500mm           | ±1.5<br>±2.0<br>±3.0 | $\pm 0.50$<br>$\pm 0.80$<br>$\pm 1.20$<br>$\pm 2.00$<br>$\pm 3.00$ | ±0.40<br>±0.80 | UNSPECIFIE   | OLERANCE ±0.5 DEGREES<br>D RADII 0.25mm<br>LE 0.5 DEGREES |  |  |  |  |
| ORG.SCALE 4:1                                           |                      |                                                                    |                |              |                                                           |  |  |  |  |
| MATERIAL SEE TABLE                                      |                      |                                                                    |                |              |                                                           |  |  |  |  |
| ™™№. 304650341152                                       |                      |                                                                    |                |              |                                                           |  |  |  |  |
| TILE HEXAGONAL MALE/FEMALE                              |                      |                                                                    |                |              |                                                           |  |  |  |  |
| SUPPORT                                                 |                      |                                                                    |                |              |                                                           |  |  |  |  |
| DWG.No.                                                 | SR                   | 27                                                                 | 02             |              | ISSUE NO.<br>1                                            |  |  |  |  |