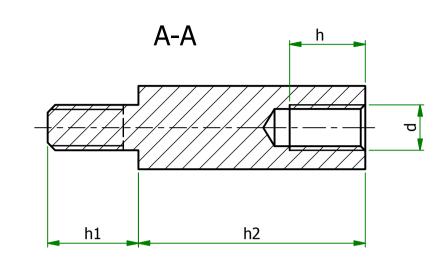

| ITEM         | MATERIAL             | d  | S  | h1 | h2 | h  |
|--------------|----------------------|----|----|----|----|----|
| 304650341152 | ZINC PLATED<br>STEEL | M6 | 10 | 12 | 50 | 13 |

ESSENTRA COMPONENTS

| UNLESS OTHERWISE STATED                                 |                      |                                                                    |                |              |                                                           |  |  |  |  |
|---------------------------------------------------------|----------------------|--------------------------------------------------------------------|----------------|--------------|-----------------------------------------------------------|--|--|--|--|
| ALL DIMENSIONS IN mm                                    |                      |                                                                    |                | DO NOT SCALE |                                                           |  |  |  |  |
| LINEAR TOLERANCE                                        |                      |                                                                    |                | THIRD        | D ANGLE PROJECTION                                        |  |  |  |  |
| <u>SIZE</u><br>0-10mm<br>10-30mm<br>30-50mm<br>50-100mm | ±0.5                 | (0.0)<br>$\pm 0.15$<br>$\pm 0.20$<br>$\pm 0.30$<br>$\pm 0.50$      | ±0.20          | ¢            |                                                           |  |  |  |  |
| 100-200mm<br>200-300mm<br>300-500mm<br>+500mm           | ±1.5<br>±2.0<br>±3.0 | $\pm 0.50$<br>$\pm 0.80$<br>$\pm 1.20$<br>$\pm 2.00$<br>$\pm 3.00$ | ±0.40<br>±0.80 | UNSPECIFIE   | OLERANCE ±0.5 DEGREES<br>D RADII 0.25mm<br>LE 0.5 DEGREES |  |  |  |  |
| ORG.SCALE 4:1                                           |                      |                                                                    |                |              |                                                           |  |  |  |  |
| MATERIAL SEE TABLE                                      |                      |                                                                    |                |              |                                                           |  |  |  |  |
| ™™№. 304650341152                                       |                      |                                                                    |                |              |                                                           |  |  |  |  |
| TILE HEXAGONAL MALE/FEMALE                              |                      |                                                                    |                |              |                                                           |  |  |  |  |
| SUPPORT                                                 |                      |                                                                    |                |              |                                                           |  |  |  |  |
| DWG.No.                                                 | SR                   | 27                                                                 | 02             |              | ISSUE NO.<br>1                                            |  |  |  |  |