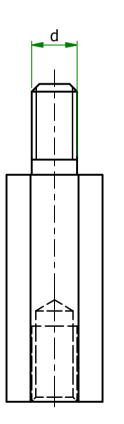

| ITEM         | MATERIAL           | d  | S  | h1 | h2 | h  |
|--------------|--------------------|----|----|----|----|----|
| 304670341556 | STAINLESS<br>STEEL | M6 | 10 | 12 | 70 | 13 |

ESSENTRA COMPONENTS