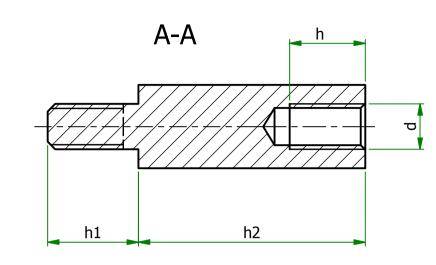

| ITEM         | MATERIAL           | d  | S  | h1 | h2 | h  |
|--------------|--------------------|----|----|----|----|----|
| 304670341556 | STAINLESS<br>STEEL | M6 | 10 | 12 | 70 | 13 |

ESSENTRA COMPONENTS