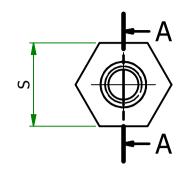

| ITEM         | MATERIAL           | d  | S  | h1 | h2 | h  |
|--------------|--------------------|----|----|----|----|----|
| 304670341556 | STAINLESS<br>STEEL | M6 | 10 | 12 | 70 | 13 |

ESSENTRA COMPONENTS