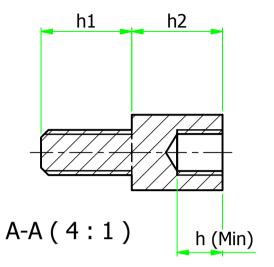

|                                                         | UNL  | ESS (                                     | OTHE                                      | RWISE STA                                    | TED |    |
|---------------------------------------------------------|------|-------------------------------------------|-------------------------------------------|----------------------------------------------|-----|----|
| ALL DIMENSIONS IN mm                                    |      |                                           |                                           | DO NOT SCALE                                 |     |    |
| LINEAR TOLERANCE                                        |      |                                           |                                           | THIRD ANGLE PROJECTION                       |     |    |
| <u>SIZE</u><br>0-10mm<br>10-30mm<br>30-50mm<br>50-100mm |      | ±0.30                                     | ±0.20                                     | <b>(</b>                                     |     |    |
| 100-200mm<br>200-300mm<br>300-500mm<br>+500mm           | ±2.0 | ±0.50<br>±0.80<br>±1.20<br>±2.00<br>±3.00 | ±0.25<br>±0.40<br>±0.80<br>±1.00<br>±1.50 | ANGULAR TOLE<br>UNSPECIFIED F<br>DRAFT ANGLE |     | ES |
| ORG.SCALE 4:1                                           |      |                                           |                                           |                                              |     |    |
|                                                         |      |                                           |                                           |                                              |     |    |
|                                                         |      |                                           |                                           |                                              |     |    |
|                                                         |      |                                           |                                           | I                                            |     |    |

MATERIAL SEE TABLE

308201041152

TITLE

**SUB-D SUPPORTS** 

DWG.No.

ISSUE No.

SR2703

1