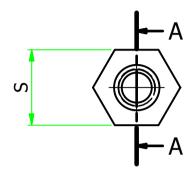

|                                                         | UNL  | ESS (                                     | OTHE                                      | RWISE STA                                    | TED |    |
|---------------------------------------------------------|------|-------------------------------------------|-------------------------------------------|----------------------------------------------|-----|----|
| ALL DIMENSIONS IN mm                                    |      |                                           |                                           | DO NOT SCALE                                 |     |    |
| LINEAR TOLERANCE                                        |      |                                           |                                           | THIRD ANGLE PROJECTION                       |     |    |
| <u>SIZE</u><br>0-10mm<br>10-30mm<br>30-50mm<br>50-100mm |      | ±0.30                                     | ±0.20                                     | <b>(</b>                                     |     |    |
| 100-200mm<br>200-300mm<br>300-500mm<br>+500mm           | ±2.0 | ±0.50<br>±0.80<br>±1.20<br>±2.00<br>±3.00 | ±0.25<br>±0.40<br>±0.80<br>±1.00<br>±1.50 | ANGULAR TOLE<br>UNSPECIFIED F<br>DRAFT ANGLE |     | ES |
| ORG.SCALE 4:1                                           |      |                                           |                                           |                                              |     |    |
|                                                         |      |                                           |                                           |                                              |     |    |
|                                                         |      |                                           |                                           |                                              |     |    |
|                                                         |      |                                           |                                           | I                                            |     |    |

MATERIAL SEE TABLE

308201041152

TITLE

**SUB-D SUPPORTS** 

DWG.No.

ISSUE No.

SR2703

1