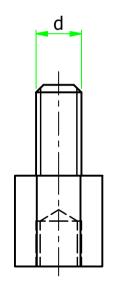

|                                                         | UNL  | ESS (                                     | OTHE                                      | RWISE STA                                    | TED |    |
|---------------------------------------------------------|------|-------------------------------------------|-------------------------------------------|----------------------------------------------|-----|----|
| ALL DIMENSIONS IN mm                                    |      |                                           |                                           | DO NOT SCALE                                 |     |    |
| LINEAR TOLERANCE                                        |      |                                           |                                           | THIRD ANGLE PROJECTION                       |     |    |
| <u>SIZE</u><br>0-10mm<br>10-30mm<br>30-50mm<br>50-100mm |      | ±0.30                                     | ±0.20                                     | <b>(</b>                                     |     |    |
| 100-200mm<br>200-300mm<br>300-500mm<br>+500mm           | ±2.0 | ±0.50<br>±0.80<br>±1.20<br>±2.00<br>±3.00 | ±0.25<br>±0.40<br>±0.80<br>±1.00<br>±1.50 | ANGULAR TOLE<br>UNSPECIFIED F<br>DRAFT ANGLE |     | ES |
| ORG.SCALE 4:1                                           |      |                                           |                                           |                                              |     |    |
|                                                         |      |                                           |                                           |                                              |     |    |
|                                                         |      |                                           |                                           |                                              |     |    |
|                                                         |      |                                           |                                           | I                                            |     |    |

MATERIAL SEE TABLE

308201041152

TITLE

**SUB-D SUPPORTS** 

DWG.No.

ISSUE No.

SR2703

1