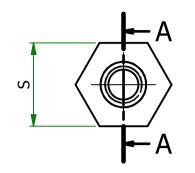

| ITEM         | MATERIAL             | d  | S  | h1 | h2 | h |
|--------------|----------------------|----|----|----|----|---|
| 304610341152 | ZINC PLATED<br>STEEL | M6 | 10 | 12 | 10 | 6 |

| UNLESS OTHERWISE STATED                                 |                      |                                                                    |                |              |                                                           |  |  |  |  |
|---------------------------------------------------------|----------------------|--------------------------------------------------------------------|----------------|--------------|-----------------------------------------------------------|--|--|--|--|
| ALL DIMENSIONS IN mm                                    |                      |                                                                    |                | DO NOT SCALE |                                                           |  |  |  |  |
| LINEAR TOLERANCE                                        |                      |                                                                    |                | THIRD        | ANGLE PROJECTION                                          |  |  |  |  |
| <u>SIZE</u><br>0-10mm<br>10-30mm<br>30-50mm<br>50-100mm | ±0.5                 | (0.0)<br>$\pm 0.15$<br>$\pm 0.20$<br>$\pm 0.30$<br>$\pm 0.50$      |                | ¢            |                                                           |  |  |  |  |
| 100-200mm<br>200-300mm<br>300-500mm<br>+500mm           | ±1.5<br>±2.0<br>±3.0 | $\pm 0.50$<br>$\pm 0.80$<br>$\pm 1.20$<br>$\pm 2.00$<br>$\pm 3.00$ | ±0.40<br>±0.80 | UNSPECIFIE   | OLERANCE ±0.5 DEGREES<br>D RADII 0.25mm<br>LE 0.5 DEGREES |  |  |  |  |
| ORG.SCALE 4:1                                           |                      |                                                                    |                |              |                                                           |  |  |  |  |
| MATERIAL SEE TABLE                                      |                      |                                                                    |                |              |                                                           |  |  |  |  |
| ™™ №. 304610341152                                      |                      |                                                                    |                |              |                                                           |  |  |  |  |
| TILE HEXAGONAL MALE/FEMALE                              |                      |                                                                    |                |              |                                                           |  |  |  |  |
| SUPPORT                                                 |                      |                                                                    |                |              |                                                           |  |  |  |  |
| DWG.No. SR2702                                          |                      |                                                                    |                |              | ISSUE NO.<br>1                                            |  |  |  |  |