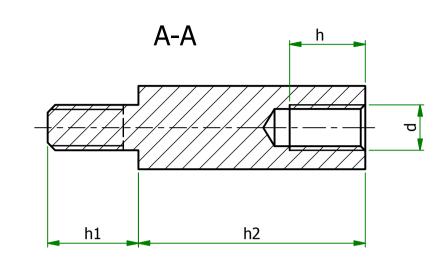

| ITEM         | MATERIAL             | d  | S  | h1 | h2 | h |
|--------------|----------------------|----|----|----|----|---|
| 304610341152 | ZINC PLATED<br>STEEL | M6 | 10 | 12 | 10 | 6 |

| UNLESS OTHERWISE STATED                                 |                      |                                                                    |                |              |                                                           |  |  |  |  |
|---------------------------------------------------------|----------------------|--------------------------------------------------------------------|----------------|--------------|-----------------------------------------------------------|--|--|--|--|
| ALL DIMENSIONS IN mm                                    |                      |                                                                    |                | DO NOT SCALE |                                                           |  |  |  |  |
| LINEAR TOLERANCE                                        |                      |                                                                    |                | THIRD        | ANGLE PROJECTION                                          |  |  |  |  |
| <u>SIZE</u><br>0-10mm<br>10-30mm<br>30-50mm<br>50-100mm | ±0.5                 | (0.0)<br>$\pm 0.15$<br>$\pm 0.20$<br>$\pm 0.30$<br>$\pm 0.50$      |                | ¢            |                                                           |  |  |  |  |
| 100-200mm<br>200-300mm<br>300-500mm<br>+500mm           | ±1.5<br>±2.0<br>±3.0 | $\pm 0.50$<br>$\pm 0.80$<br>$\pm 1.20$<br>$\pm 2.00$<br>$\pm 3.00$ | ±0.40<br>±0.80 | UNSPECIFIE   | OLERANCE ±0.5 DEGREES<br>D RADII 0.25mm<br>LE 0.5 DEGREES |  |  |  |  |
| ORG.SCALE 4:1                                           |                      |                                                                    |                |              |                                                           |  |  |  |  |
| MATERIAL SEE TABLE                                      |                      |                                                                    |                |              |                                                           |  |  |  |  |
| ™™ №. 304610341152                                      |                      |                                                                    |                |              |                                                           |  |  |  |  |
| TILE HEXAGONAL MALE/FEMALE                              |                      |                                                                    |                |              |                                                           |  |  |  |  |
| SUPPORT                                                 |                      |                                                                    |                |              |                                                           |  |  |  |  |
| DWG.No. SR2702                                          |                      |                                                                    |                |              | ISSUE NO.<br>1                                            |  |  |  |  |