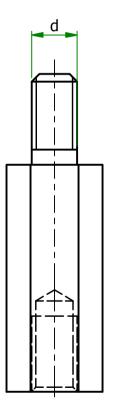

| ITEM         | MATERIAL             | d  | S  | h1 | h2 | h |
|--------------|----------------------|----|----|----|----|---|
| 304610341152 | ZINC PLATED<br>STEEL | M6 | 10 | 12 | 10 | 6 |

| UNLESS OTHERWISE STATED                                 |                      |                                                                    |                |              |                                                           |  |  |  |  |
|---------------------------------------------------------|----------------------|--------------------------------------------------------------------|----------------|--------------|-----------------------------------------------------------|--|--|--|--|
| ALL DIMENSIONS IN mm                                    |                      |                                                                    |                | DO NOT SCALE |                                                           |  |  |  |  |
| LINEAR TOLERANCE                                        |                      |                                                                    |                | THIRD        | ANGLE PROJECTION                                          |  |  |  |  |
| <u>SIZE</u><br>0-10mm<br>10-30mm<br>30-50mm<br>50-100mm | ±0.5                 | (0.0)<br>$\pm 0.15$<br>$\pm 0.20$<br>$\pm 0.30$<br>$\pm 0.50$      |                | ¢            |                                                           |  |  |  |  |
| 100-200mm<br>200-300mm<br>300-500mm<br>+500mm           | ±1.5<br>±2.0<br>±3.0 | $\pm 0.50$<br>$\pm 0.80$<br>$\pm 1.20$<br>$\pm 2.00$<br>$\pm 3.00$ | ±0.40<br>±0.80 | UNSPECIFIE   | OLERANCE ±0.5 DEGREES<br>D RADII 0.25mm<br>LE 0.5 DEGREES |  |  |  |  |
| ORG.SCALE 4:1                                           |                      |                                                                    |                |              |                                                           |  |  |  |  |
| MATERIAL SEE TABLE                                      |                      |                                                                    |                |              |                                                           |  |  |  |  |
| ™™ №. 304610341152                                      |                      |                                                                    |                |              |                                                           |  |  |  |  |
| TILE HEXAGONAL MALE/FEMALE                              |                      |                                                                    |                |              |                                                           |  |  |  |  |
| SUPPORT                                                 |                      |                                                                    |                |              |                                                           |  |  |  |  |
| DWG.No. SR2702                                          |                      |                                                                    |                |              | ISSUE NO.<br>1                                            |  |  |  |  |