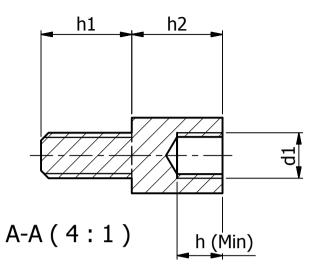

| UNLESS OTHERWISE STATED                                                                                                                                                                                                                                                                                                                                                                                                                                                                                                            |                                                                                 |
|------------------------------------------------------------------------------------------------------------------------------------------------------------------------------------------------------------------------------------------------------------------------------------------------------------------------------------------------------------------------------------------------------------------------------------------------------------------------------------------------------------------------------------|---------------------------------------------------------------------------------|
| ALL DIMENSIONS IN mm                                                                                                                                                                                                                                                                                                                                                                                                                                                                                                               | DO NOT SCALE                                                                    |
| LINEAR TOLERANCE                                                                                                                                                                                                                                                                                                                                                                                                                                                                                                                   | THIRD ANGLE PROJECTION                                                          |
| SIZE         (0)         (0.0)         (0.00)           0-10mm         ±0.5         ±0.15         ±0.1           10-30mm         ±0.5         ±0.20         ±0.1           30-50mm         ±0.5         ±0.30         ±0.2           50-100mm         ±0.8         ±0.50         ±0.2           100-200mm         ±1.5         ±0.80         ±0.4           200-300mm         ±2.0         ±1.20         ±0.8           300-500mm         ±3.0         ±2.00         ±1.0           +500mm         ±5.0         ±3.00         ±1.5 | ANGULAR TOLERANCE ±0.5 DEGREES UNSPECIFIED RADII 0.25mm DRAFT ANGLE 0.5 DEGREES |
| ORG.SCALE 4:1                                                                                                                                                                                                                                                                                                                                                                                                                                                                                                                      |                                                                                 |
| MATERIAL SEE TABLE                                                                                                                                                                                                                                                                                                                                                                                                                                                                                                                 |                                                                                 |

SUB-D SUPPORTS

308302041152

DWG.No. SR2703

TITLE

1