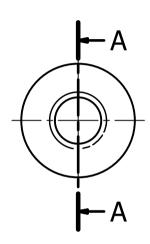

A-A (5:1)

## UNCONTROLLED

| Item         | Colour | Α  | В | С  | D  |
|--------------|--------|----|---|----|----|
| 300471059935 | BLACK  | M4 | 7 | 35 | 10 |