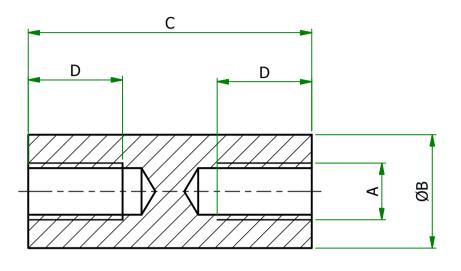

## UNCONTROLLED

| Item         | Colour | Α  | В | С  | D  |
|--------------|--------|----|---|----|----|
| 300471059935 | BLACK  | M4 | 7 | 35 | 10 |

MATERIAL NYLON

1059935 300471059935

TITLE

CYLINDRICAL SPACER

DWG.No. ISSUE No.

1