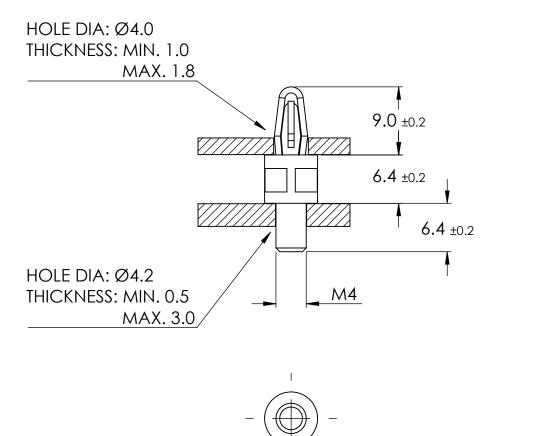

## **UNLESS OTHERWISE STATED**

| ALL DIMENSIONS IN mm                                   |                                                                              | DO NOT SCALE                                                                                                           |
|--------------------------------------------------------|------------------------------------------------------------------------------|------------------------------------------------------------------------------------------------------------------------|
| LINEAR TO<br><u>SIZE</u><br>0-10mm<br>>10-30<br>>30-50 | (0) (0.0) (0.00)<br>±0.5±0.15±0.10<br>±0.5±0.20±0.15<br>±0.5±0.30±0.20       | THIRD ANGLE PROJECTION                                                                                                 |
| >50-100<br>>100-200<br>>200-300<br>>300-500            | ±0.8 ±0.50 ±0.25<br>±1.5 ±0.80 ±0.40<br>±2.0 ±1.20 ±0.80<br>±3.0 ±2.00 ±1.00 | ANGULAR TOLERANCE ±0.5 DEGREES<br>UNSPECIFIED RADII 0.25mm<br>DRAFT ANGLE 0.5 DEGREES<br>DIMENSIONS IN BRACKETS [] ARE |

>500 ±5.0 ±3.00 ±1.50 IN INCHES FOR REFERENCE ONLY

ORG. SCALE: 2:1 CREATE DATE: 06/02/2019

MATERIAL: NYLON 6/6

1068944

Project: P160242-1

TITLE:

PCB SPACER M4 A=6.4

DWG. No.

100106400002