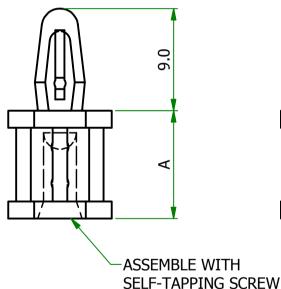

NYLON 66 (NATURAL)

100209500002

**SCREW FASTENED PCB SPACER** 

DWG.No.

SR6434-1

ISSUE No.