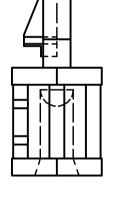

| UNLESS OTHERWISE STATED                          |                                      |                         |                                            |                                                                                       |
|--------------------------------------------------|--------------------------------------|-------------------------|--------------------------------------------|---------------------------------------------------------------------------------------|
| ALL DIMENSIONS IN mm                             |                                      |                         |                                            | DO NOT SCALE                                                                          |
| LINEAR TOLERANCE                                 |                                      |                         | CE                                         | THIRD ANGLE PROJECTION                                                                |
| SIZE<br>0-10mm<br>10-30mm<br>30-50mm<br>50-100mm | (0)<br>±0.5<br>±0.5<br>±0.5          | ±0.30                   | (0.00)<br>±0.10<br>±0.15<br>±0.20<br>±0.25 | <b>—</b>                                                                              |
| 100-200mm<br>200-300mm<br>300-500mm<br>+500mm    | ±0.8<br>±1.5<br>±2.0<br>±3.0<br>±5.0 | ±0.80<br>±1.20<br>±2.00 | ±0.25<br>±0.40<br>±0.80<br>±1.00<br>±1.50  | ANGULAR TOLERANCE ±0.5 DEGREES<br>UNSPECIFIED RADII 0.25mm<br>DRAFT ANGLE 0.5 DEGREES |
| ORG.SCALE                                        | 2 · 1                                |                         |                                            |                                                                                       |

NYLON 66 (NATURAL)

100209500002

**SCREW FASTENED PCB SPACER** 

DWG.No.

SR6434-1

ISSUE No.