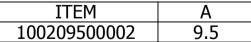

NYLON 66 (NATURAL)

100209500002

**SCREW FASTENED PCB SPACER** 

DWG.No.

SR6434-1

ISSUE No.