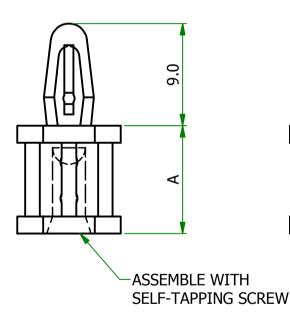

NYLON 66 (NATURAL)

100222200002

**SCREW FASTENED PCB SPACER** 

DWG.No.

SR6434-1

ISSUE No.