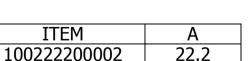

NYLON 66 (NATURAL)

100222200002

**SCREW FASTENED PCB SPACER** 

DWG.No.

SR6434-1

ISSUE No.