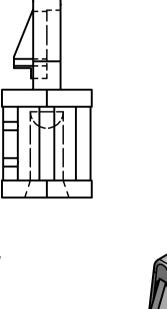

| UNLESS OTHERWISE STATED                                 |                                     |                                           |                                            |                                                                                       |
|---------------------------------------------------------|-------------------------------------|-------------------------------------------|--------------------------------------------|---------------------------------------------------------------------------------------|
| ALL DIMENSIONS IN mm                                    |                                     |                                           |                                            | DO NOT SCALE                                                                          |
| LINEAR TOLERANCE                                        |                                     |                                           | CE                                         | THIRD ANGLE PROJECTION                                                                |
| <u>SIZE</u><br>0-10mm<br>10-30mm<br>30-50mm<br>50-100mm | (0)<br>±0.5<br>±0.5<br>±0.5<br>±0.8 | (0.0)<br>±0.15<br>±0.20<br>±0.30<br>±0.50 | (0.00)<br>±0.10<br>±0.15<br>±0.20<br>±0.25 | <b>—</b>                                                                              |
| 100-200mm<br>200-300mm<br>300-500mm<br>+500mm           | ±1.5                                | ±0.50<br>±0.80<br>±1.20<br>±2.00<br>±3.00 | ±0.25<br>±0.40<br>±0.80<br>±1.00<br>±1.50  | ANGULAR TOLERANCE ±0.5 DEGREES<br>UNSPECIFIED RADII 0.25mm<br>DRAFT ANGLE 0.5 DEGREES |
| ORG.SCALE                                               | 2.1                                 |                                           |                                            |                                                                                       |

NYLON 66 (NATURAL)

100222200002

**SCREW FASTENED PCB SPACER** 

DWG.No.

SR6434-1

ISSUE No.