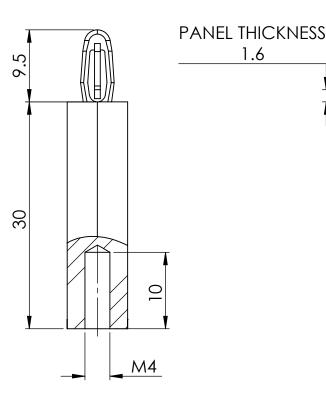

TOP PCB -MOUNTING HOLE DIA : 4.0 mm BOTTOM PCB MOUNTING HOLE : 4.8 mm FOR M4 SCREW

MATERIAL : NYLON 6/6 (RMS-172) COLOUR BLACK

## NOTE

1.6

1:1

© 2013 Essentra Components. All rights reserved. Registered in England, Company No. 547495. Registered Office: Avebury House, 201-249 Avebury Boulevard, Milton Keynes, MK9 1AU

Condition of Sale can be found on our website: essentra.com.