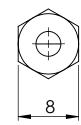

TOP PCB -MOUNTING HOLE DIA : 4.0 mm BOTTOM PCB MOUNTING HOLE : 4.8 mm FOR M4 SCREW

MATERIAL : NYLON 6/6 (RMS-172) COLOUR BLACK