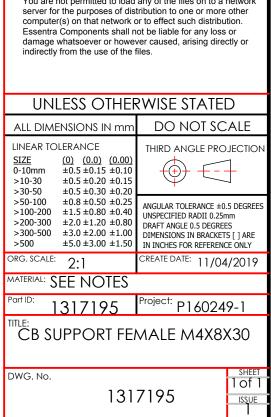

TOP PCB -MOUNTING HOLE DIA : 4.0 mm BOTTOM PCB MOUNTING HOLE : 4.8 mm FOR M4 SCREW

MATERIAL : NYLON 6/6 (RMS-172) COLOUR BLACK

## NOTE

1.6

1:1

© 2013 Essentra Components. All rights reserved. Registered in England, Company No. 547495. Registered Office: Avebury House, 201-249 Avebury Boulevard, Milton Keynes, MK9 1AU

Condition of Sale can be found on our website: essentra.com.