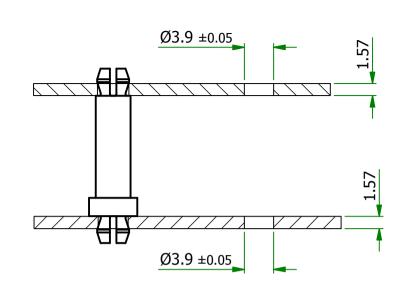

| Part Number | <b>UL94 RATING</b> | Α    | Part ID |
|-------------|--------------------|------|---------|
| MSPE-10-19  | V0                 | 15.9 | 1091260 |