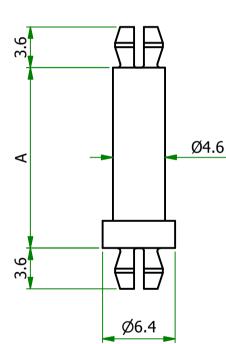

| Part Number | <b>UL94 RATING</b> | Α    | Part ID |
|-------------|--------------------|------|---------|
| MSPE-10-19  | V0                 | 15.9 | 1091260 |