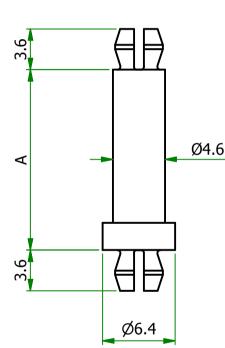

| Part Number | <b>UL94 RATING</b> | Α    | Part ID |
|-------------|--------------------|------|---------|
| MSPE-11-01  | V2                 | 17.5 | 1091261 |