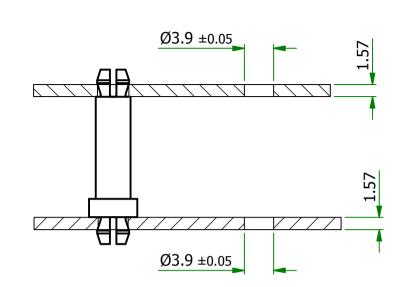

| Part Number | <b>UL94 RATING</b> | Α    | Part ID |
|-------------|--------------------|------|---------|
| MSPE-11-01  | V2                 | 17.5 | 1091261 |