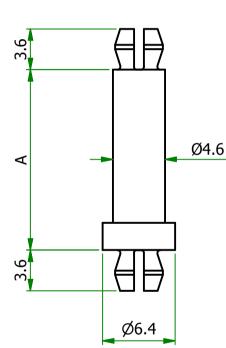

| Part Number | <b>UL94 RATING</b> | Α    | Part ID |
|-------------|--------------------|------|---------|
| MSPE-14-01  | V2                 | 22.2 | 1072608 |

| UNLESS OTHERWISE STATED                                                                                                                                                                                                                               |                                                                                                                                                        |  |  |  |
|-------------------------------------------------------------------------------------------------------------------------------------------------------------------------------------------------------------------------------------------------------|--------------------------------------------------------------------------------------------------------------------------------------------------------|--|--|--|
| ALL DIMENSIONS IN mm                                                                                                                                                                                                                                  | DO NOT SCALE                                                                                                                                           |  |  |  |
| LINEAR TOLERANCE                                                                                                                                                                                                                                      | THIRD ANGLE PROJECTION                                                                                                                                 |  |  |  |
| $\begin{array}{cccc} \underline{SIZE} & (0) & (0.0) & (0.00) \\ 0-10mm & \pm 0.5 & \pm 0.15 & \pm 0.11 \\ 10-30mm & \pm 0.5 & \pm 0.20 & \pm 0.12 \\ 30-50mm & \pm 0.5 & \pm 0.30 & \pm 0.21 \\ 50-100mm & \pm 0.8 & \pm 0.50 & \pm 0.22 \end{array}$ |                                                                                                                                                        |  |  |  |
| 100-200mm ±1.5 ±0.80 ±0.41   100-200mm ±1.21 ±0.80 ±0.41   200-300mm ±2.00 ±1.20 ±0.81   300-500mm ±3.0 ±2.00 ±1.01   +500mm ±5.0 ±3.00 ±1.50                                                                                                         | ANGULAR TOLERANCE ±0.5 DEGREES<br>UNSPECIFIED RADII 0.25mm<br>DRAFT ANGLE 0.5 DEGREES<br>DIMENSIONS IN BRACKETS [] ARE<br>IN INCHES FOR REFERENCE ONLY |  |  |  |
| ORG.SCALE NTS                                                                                                                                                                                                                                         | CREATE DATE. 10/Mar/2014                                                                                                                               |  |  |  |
| MATERIAL NYLON 6.6 (NATURAL)                                                                                                                                                                                                                          |                                                                                                                                                        |  |  |  |
| ITEM NO. MSPE-14-01                                                                                                                                                                                                                                   |                                                                                                                                                        |  |  |  |
| TITLE                                                                                                                                                                                                                                                 |                                                                                                                                                        |  |  |  |
| MINI SUPPORT POSTS                                                                                                                                                                                                                                    |                                                                                                                                                        |  |  |  |
| DWG.NO. P160325-                                                                                                                                                                                                                                      | 1 ISSUE No.                                                                                                                                            |  |  |  |