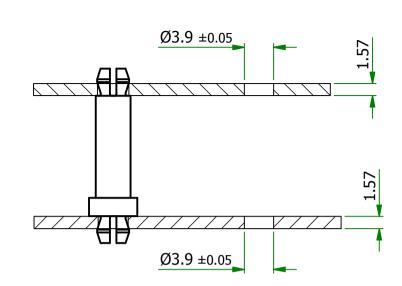

| Part Number | <b>UL94 RATING</b> | Α    | Part ID |
|-------------|--------------------|------|---------|
| MSPE-14-01  | V2                 | 22.2 | 1072608 |

| UNLESS OTHERWISE STATED                                                                                                                                                                                                                               |                                                                                                                                                        |  |  |  |
|-------------------------------------------------------------------------------------------------------------------------------------------------------------------------------------------------------------------------------------------------------|--------------------------------------------------------------------------------------------------------------------------------------------------------|--|--|--|
| ALL DIMENSIONS IN mm                                                                                                                                                                                                                                  | DO NOT SCALE                                                                                                                                           |  |  |  |
| LINEAR TOLERANCE                                                                                                                                                                                                                                      | THIRD ANGLE PROJECTION                                                                                                                                 |  |  |  |
| $\begin{array}{cccc} \underline{SIZE} & (0) & (0.0) & (0.00) \\ 0-10mm & \pm 0.5 & \pm 0.15 & \pm 0.11 \\ 10-30mm & \pm 0.5 & \pm 0.20 & \pm 0.12 \\ 30-50mm & \pm 0.5 & \pm 0.30 & \pm 0.21 \\ 50-100mm & \pm 0.8 & \pm 0.50 & \pm 0.22 \end{array}$ |                                                                                                                                                        |  |  |  |
| 100-200mm ±1.5 ±0.80 ±0.41   100-200mm ±1.21 ±0.80 ±0.41   200-300mm ±2.00 ±1.20 ±0.81   300-500mm ±3.0 ±2.00 ±1.01   +500mm ±5.0 ±3.00 ±1.50                                                                                                         | ANGULAR TOLERANCE ±0.5 DEGREES<br>UNSPECIFIED RADII 0.25mm<br>DRAFT ANGLE 0.5 DEGREES<br>DIMENSIONS IN BRACKETS [] ARE<br>IN INCHES FOR REFERENCE ONLY |  |  |  |
| ORG.SCALE NTS                                                                                                                                                                                                                                         | CREATE DATE. 10/Mar/2014                                                                                                                               |  |  |  |
| MATERIAL NYLON 6.6 (NATURAL)                                                                                                                                                                                                                          |                                                                                                                                                        |  |  |  |
| ITEM NO. MSPE-14-01                                                                                                                                                                                                                                   |                                                                                                                                                        |  |  |  |
| TITLE                                                                                                                                                                                                                                                 |                                                                                                                                                        |  |  |  |
| MINI SUPPORT POSTS                                                                                                                                                                                                                                    |                                                                                                                                                        |  |  |  |
| DWG.NO. P160325-                                                                                                                                                                                                                                      | 1 ISSUE No.                                                                                                                                            |  |  |  |