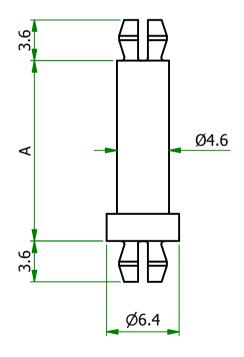

| Part Number | <b>UL94 RATING</b> | Α    | Part ID |  |
|-------------|--------------------|------|---------|--|
| MSPE-20-19  | V0                 | 31.8 | 1072614 |  |