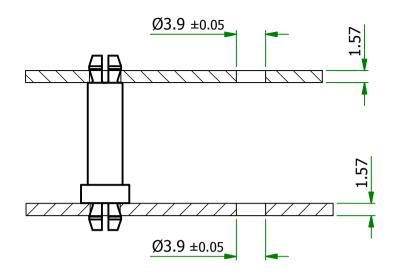

| Part Number | <b>UL94 RATING</b> | Α    | Part ID |  |
|-------------|--------------------|------|---------|--|
| MSPE-20-19  | V0                 | 31.8 | 1072614 |  |