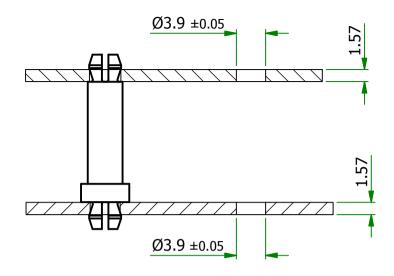

| Part Number | <b>UL94 RATING</b> | Α    | Part ID |  |
|-------------|--------------------|------|---------|--|
| MSPE-22-19  | V0                 | 34.9 | 1072617 |  |



## essentracomponents.com

© 2013 Essentra Components. All rights reserved. Registered in England, Company No. 547495. Registered Office: Avebury House, 201-249 Avebury Boulevard, Milton Keynes, MK9 1AU

Condition of Sale can be found on our website: essentra.com.

Essentra Components does not warrant that the files will be error free and may create new versions ("Upgrades") at any time, which may correct such errors. Essentra Components has no obligation to notify you of such upgrades. Any upgraded file will be published to the website, when it becomes available.

You are not permitted to load any of the files on