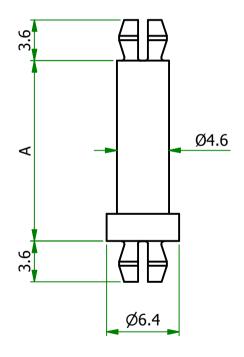

| Part Number | <b>UL94 RATING</b> | Α    | Part ID |  |
|-------------|--------------------|------|---------|--|
| MSPE-22-19  | V0                 | 34.9 | 1072617 |  |