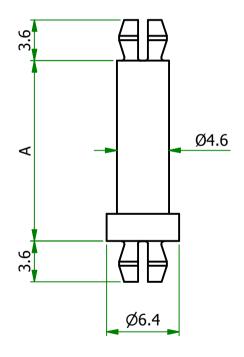

| Part Number | <b>UL94 RATING</b> | Α   | Part ID |
|-------------|--------------------|-----|---------|
| MSPE-3-19   | V0                 | 4.8 | 1072619 |