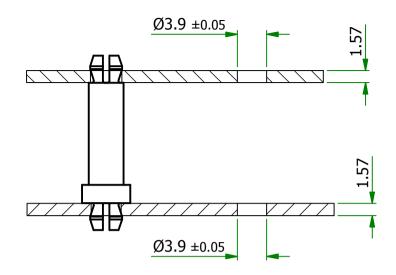

| Part Number | <b>UL94 RATING</b> | Α   | Part ID |
|-------------|--------------------|-----|---------|
| MSPE-3-19   | V0                 | 4.8 | 1072619 |