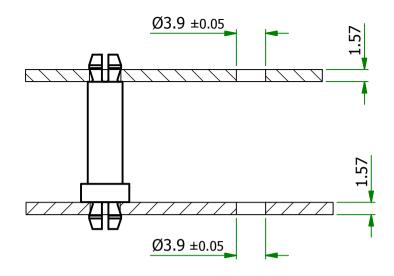

MATERIAL NYLON 6.6 (NATURAL)

ITEM No. MSPE-7-01

TITLE

MINI SUPPORT POSTS

DWG.No.

P160325-1

ISSUE No.

UNCONTROLLED