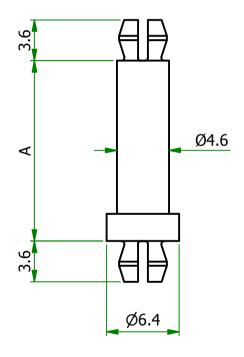

| <b>Part Number</b> | <b>UL94 RATING</b> | Α    | Part ID |
|--------------------|--------------------|------|---------|
| MSPE-7-01          | V2                 | 11.1 | 1072626 |

MATERIAL NYLON 6.6 (NATURAL)

ITEM No. MSPE-7-01

TITLE

MINI SUPPORT POSTS

DWG.No.

P160325-1

ISSUE No.

UNCONTROLLED