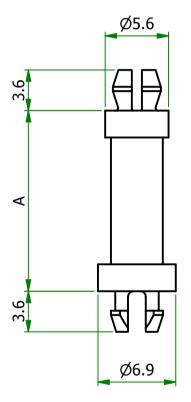

| Part Number | <b>UL94 RATING</b> | Α    | Part ID |
|-------------|--------------------|------|---------|
| MSPS-14-19  | V0                 | 22.2 | 1072671 |