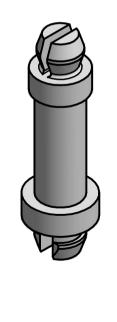

| UNLESS OTHERWISE STATED                                 |                                                                                                                                    |                         |                                         |                                                                                                        |  |
|---------------------------------------------------------|------------------------------------------------------------------------------------------------------------------------------------|-------------------------|-----------------------------------------|--------------------------------------------------------------------------------------------------------|--|
| ALL DIMENSIONS IN mm                                    |                                                                                                                                    |                         | DO NOT SCALE                            |                                                                                                        |  |
| LINEAR TOLERANCE                                        |                                                                                                                                    |                         | THIRD ANGLE PROJECTION                  |                                                                                                        |  |
| <u>SIZE</u><br>0-10mm<br>10-30mm<br>30-50mm<br>50-100mm | $\begin{array}{c} (0) & (0.0) \\ \pm 0.5 & \pm 0.15 \\ \pm 0.5 & \pm 0.20 \\ \pm 0.5 & \pm 0.30 \\ \pm 0.8 & \pm 0.50 \end{array}$ | ±0.10<br>±0.15<br>±0.20 | ¢                                       |                                                                                                        |  |
| 100-200mm<br>200-300mm<br>300-500mm<br>+500mm           |                                                                                                                                    | ±0.40<br>±0.80<br>±1.00 | UNSPECIFIEI<br>DRAFT ANGL<br>DIMENSIONS | DLERANCE ±0.5 DEGREES<br>D RADII 0.25mm<br>E 0.5 DEGREES<br>S IN BRACKETS [ ] ARE<br>OR REFERENCE ONLY |  |
| ORG.SCALE NTS                                           |                                                                                                                                    |                         | CREATE DATE. 10/Mar/2014                |                                                                                                        |  |
| MATERIAL NYLON 6.6 (NATURAL)                            |                                                                                                                                    |                         |                                         |                                                                                                        |  |
| ITEM No. MSPS-14-19                                     |                                                                                                                                    |                         |                                         |                                                                                                        |  |
| TITLE                                                   |                                                                                                                                    |                         |                                         |                                                                                                        |  |
| MINI SUPPORT POSTS                                      |                                                                                                                                    |                         |                                         |                                                                                                        |  |
| DWG.No. P160325-2                                       |                                                                                                                                    |                         |                                         | ISSUE No.<br>2                                                                                         |  |