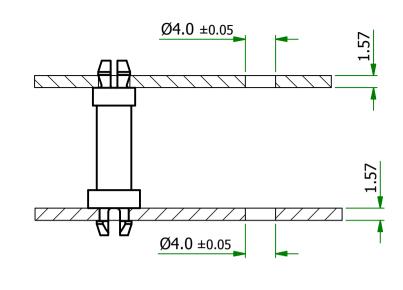

| Part Number | <b>UL94 RATING</b> | Α    | Part ID |
|-------------|--------------------|------|---------|
| MSPS-14-19  | V0                 | 22.2 | 1072671 |