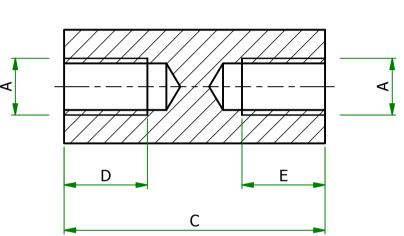

| UNLESS OTHERWISE STATED                                 |              |                                                               |                                                                    |              |                                             |    |  |
|---------------------------------------------------------|--------------|---------------------------------------------------------------|--------------------------------------------------------------------|--------------|---------------------------------------------|----|--|
| ALL DIMENSIONS IN mm                                    |              |                                                               |                                                                    | DO NOT SCALE |                                             |    |  |
| LINEAR TOLERANCE                                        |              |                                                               |                                                                    | THIRD        | ANGLE PROJECTION                            |    |  |
| <u>SIZE</u><br>0-10mm<br>10-30mm<br>30-50mm<br>50-100mm |              | (0.0)<br>$\pm 0.15$<br>$\pm 0.20$<br>$\pm 0.30$<br>$\pm 0.50$ | (0.00)<br>$\pm 0.10$<br>$\pm 0.15$<br>$\pm 0.20$<br>$\pm 0.25$     | ¢            |                                             |    |  |
| 100-200mm<br>200-300mm<br>300-500mm<br>+500mm           | ±1.5<br>±2.0 | ±0.80                                                         | $\pm 0.23$<br>$\pm 0.40$<br>$\pm 0.80$<br>$\pm 1.00$<br>$\pm 1.50$ | UNSPECIFIE   | OLERANCE ±0<br>D RADII 0.25<br>LE 0.5 DEGRE | mm |  |
| ORG.SCALE 5:1                                           |              |                                                               |                                                                    |              |                                             |    |  |
| MATERIAL NYLON + GF                                     |              |                                                               |                                                                    |              |                                             |    |  |
| ITEM No. 302430059935                                   |              |                                                               |                                                                    |              |                                             |    |  |
| TILE HEXAGONAL F/F SPACER                               |              |                                                               |                                                                    |              |                                             |    |  |
| (Type-2)                                                |              |                                                               |                                                                    |              |                                             |    |  |
| 302 Serie                                               |              |                                                               |                                                                    | es           | ISSUE No.<br>1                              |    |  |