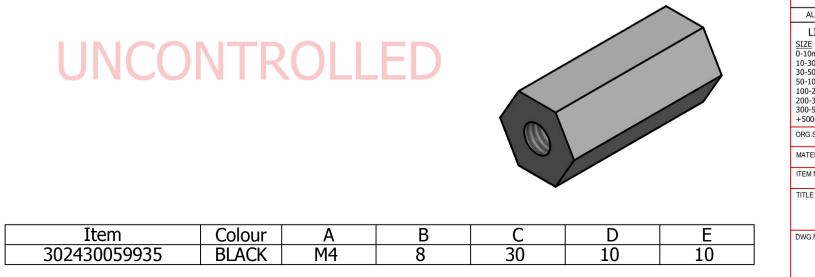

| UNLESS OTHERWISE STATED                                 |              |                                                               |                                                                    |              |                                             |    |  |
|---------------------------------------------------------|--------------|---------------------------------------------------------------|--------------------------------------------------------------------|--------------|---------------------------------------------|----|--|
| ALL DIMENSIONS IN mm                                    |              |                                                               |                                                                    | DO NOT SCALE |                                             |    |  |
| LINEAR TOLERANCE                                        |              |                                                               |                                                                    | THIRD        | ANGLE PROJECTION                            |    |  |
| <u>SIZE</u><br>0-10mm<br>10-30mm<br>30-50mm<br>50-100mm |              | (0.0)<br>$\pm 0.15$<br>$\pm 0.20$<br>$\pm 0.30$<br>$\pm 0.50$ | (0.00)<br>$\pm 0.10$<br>$\pm 0.15$<br>$\pm 0.20$<br>$\pm 0.25$     | ¢            |                                             |    |  |
| 100-200mm<br>200-300mm<br>300-500mm<br>+500mm           | ±1.5<br>±2.0 | ±0.80                                                         | $\pm 0.23$<br>$\pm 0.40$<br>$\pm 0.80$<br>$\pm 1.00$<br>$\pm 1.50$ | UNSPECIFIE   | OLERANCE ±0<br>D RADII 0.25<br>LE 0.5 DEGRE | mm |  |
| ORG.SCALE 5:1                                           |              |                                                               |                                                                    |              |                                             |    |  |
| MATERIAL NYLON + GF                                     |              |                                                               |                                                                    |              |                                             |    |  |
| ITEM No. 302430059935                                   |              |                                                               |                                                                    |              |                                             |    |  |
| TILE HEXAGONAL F/F SPACER                               |              |                                                               |                                                                    |              |                                             |    |  |
| (Type-2)                                                |              |                                                               |                                                                    |              |                                             |    |  |
| 302 Serie                                               |              |                                                               |                                                                    | es           | ISSUE No.<br>1                              |    |  |