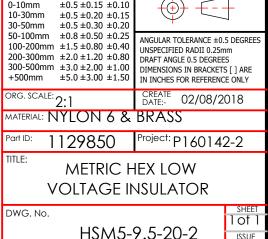

## UNLESS OTHERWISE STATED DO NOT SCALE ALL DIMENSIONS IN mm LINEAR TOLERANCE THIRD ANGLE PROJECTION (0) (0.0) (0.00) $\pm 0.5 \pm 0.15 \pm 0.10$ 0-10mm

SIZE

ISSUE