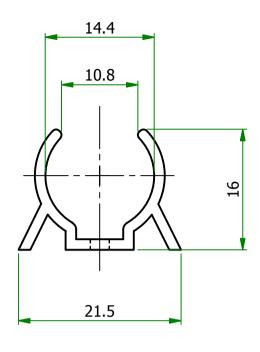

| UNLESS OTHERWISE STATED                          |                                      |                |                                            |                                                                                       |
|--------------------------------------------------|--------------------------------------|----------------|--------------------------------------------|---------------------------------------------------------------------------------------|
| ALL DIMENSIONS IN mm                             |                                      |                |                                            | DO NOT SCALE                                                                          |
| LINEAR TOLERANCE                                 |                                      |                |                                            | THIRD ANGLE PROJECTION                                                                |
| SIZE<br>0-10mm<br>10-30mm<br>30-50mm<br>50-100mm | (0)<br>±0.5<br>±0.5<br>±0.5          | ±0.30          | (0.00)<br>±0.10<br>±0.15<br>±0.20<br>±0.25 | <b>—</b>                                                                              |
| 100-200mm<br>200-300mm<br>300-500mm<br>+500mm    | ±0.8<br>±1.5<br>±2.0<br>±3.0<br>±5.0 | ±0.80<br>±1.20 | ±0.25<br>±0.40<br>±0.80<br>±1.00<br>±1.50  | ANGULAR TOLERANCE ±0.5 DEGREES<br>UNSPECIFIED RADII 0.25mm<br>DRAFT ANGLE 0.5 DEGREES |
| ORG.SCALE                                        | 2:1                                  |                |                                            |                                                                                       |