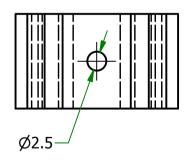

| UNLESS OTHERWISE STATED                          |                                      |                |                                            |                                                                                       |
|--------------------------------------------------|--------------------------------------|----------------|--------------------------------------------|---------------------------------------------------------------------------------------|
| ALL DIMENSIONS IN mm                             |                                      |                |                                            | DO NOT SCALE                                                                          |
| LINEAR TOLERANCE                                 |                                      |                |                                            | THIRD ANGLE PROJECTION                                                                |
| SIZE<br>0-10mm<br>10-30mm<br>30-50mm<br>50-100mm | (0)<br>±0.5<br>±0.5<br>±0.5          | ±0.30          | (0.00)<br>±0.10<br>±0.15<br>±0.20<br>±0.25 | <b>—</b>                                                                              |
| 100-200mm<br>200-300mm<br>300-500mm<br>+500mm    | ±0.8<br>±1.5<br>±2.0<br>±3.0<br>±5.0 | ±0.80<br>±1.20 | ±0.25<br>±0.40<br>±0.80<br>±1.00<br>±1.50  | ANGULAR TOLERANCE ±0.5 DEGREES<br>UNSPECIFIED RADII 0.25mm<br>DRAFT ANGLE 0.5 DEGREES |
| ORG.SCALE                                        | 2:1                                  |                |                                            |                                                                                       |