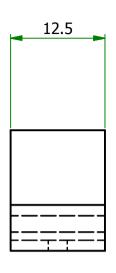

| UNLESS OTHERWISE STATED                          |                                      |                |                                            |                                                                                       |
|--------------------------------------------------|--------------------------------------|----------------|--------------------------------------------|---------------------------------------------------------------------------------------|
| ALL DIMENSIONS IN mm                             |                                      |                |                                            | DO NOT SCALE                                                                          |
| LINEAR TOLERANCE                                 |                                      |                |                                            | THIRD ANGLE PROJECTION                                                                |
| SIZE<br>0-10mm<br>10-30mm<br>30-50mm<br>50-100mm | (0)<br>±0.5<br>±0.5<br>±0.5          | ±0.30          | (0.00)<br>±0.10<br>±0.15<br>±0.20<br>±0.25 | <b>—</b>                                                                              |
| 100-200mm<br>200-300mm<br>300-500mm<br>+500mm    | ±0.8<br>±1.5<br>±2.0<br>±3.0<br>±5.0 | ±0.80<br>±1.20 | ±0.25<br>±0.40<br>±0.80<br>±1.00<br>±1.50  | ANGULAR TOLERANCE ±0.5 DEGREES<br>UNSPECIFIED RADII 0.25mm<br>DRAFT ANGLE 0.5 DEGREES |
| ORG.SCALE                                        | 2:1                                  |                |                                            |                                                                                       |