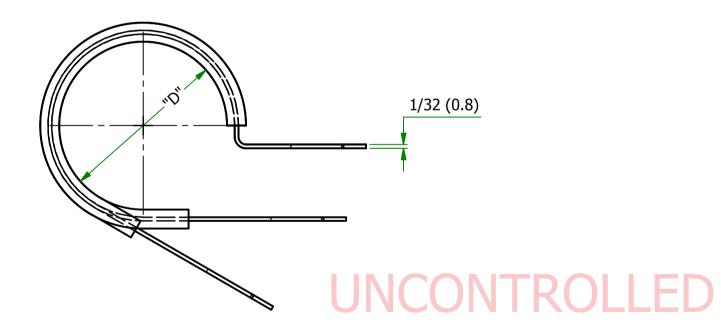

| Item   | "D"        | "E"           | MATERIAL CLAMP                                             | MATERIAL SLEEVE |
|--------|------------|---------------|------------------------------------------------------------|-----------------|
| SPN-12 | 3/4 (19.1) | .84<br>(21.3) | ZINK ELECTROPLATE (RMS-339)<br>COLD ROLLED STEEL (RMS-198) | TPE (RMS-387)   |

ORG.SCALE 2:1

MATERIAL

SPN-12

TITLE

STEEL TPE SLEEVE CLAMP

DWG.No.

SPN

•