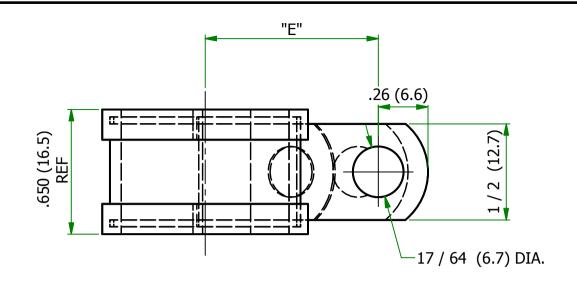

| Item   | "D"        | "E"           | MATERIAL CLAMP                                             | MATERIAL SLEEVE |
|--------|------------|---------------|------------------------------------------------------------|-----------------|
| SPN-12 | 3/4 (19.1) | .84<br>(21.3) | ZINK ELECTROPLATE (RMS-339)<br>COLD ROLLED STEEL (RMS-198) | TPE (RMS-387)   |

ORG.SCALE 2:1

MATERIAL

SPN-12

TITLE

STEEL TPE SLEEVE CLAMP

DWG.No.

SPN

•