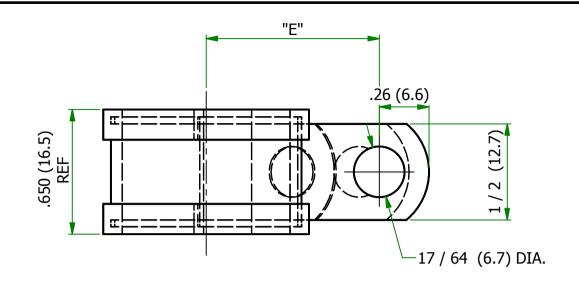

| Item   | "D"             | "E"            | MATERIAL CLAMP                                             | MATERIAL SLEEVE |
|--------|-----------------|----------------|------------------------------------------------------------|-----------------|
| SPN-18 | 1-1/8<br>(28.6) | 1.05<br>(26.7) | ZINK ELECTROPLATE (RMS-339)<br>COLD ROLLED STEEL (RMS-198) | TPE (RMS-387)   |