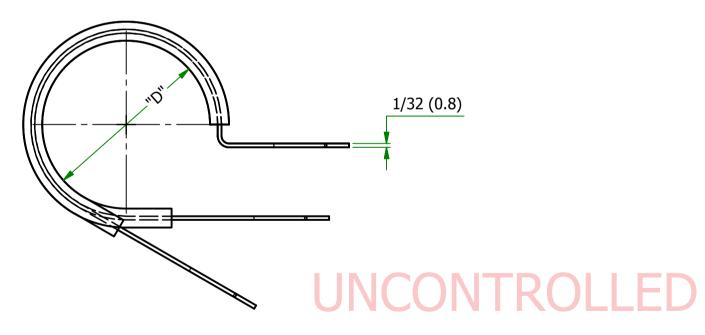

| Item   | "D"             | "E"            | MATERIAL CLAMP                                             | MATERIAL SLEEVE |
|--------|-----------------|----------------|------------------------------------------------------------|-----------------|
| SPN-18 | 1-1/8<br>(28.6) | 1.05<br>(26.7) | ZINK ELECTROPLATE (RMS-339)<br>COLD ROLLED STEEL (RMS-198) | TPE (RMS-387)   |