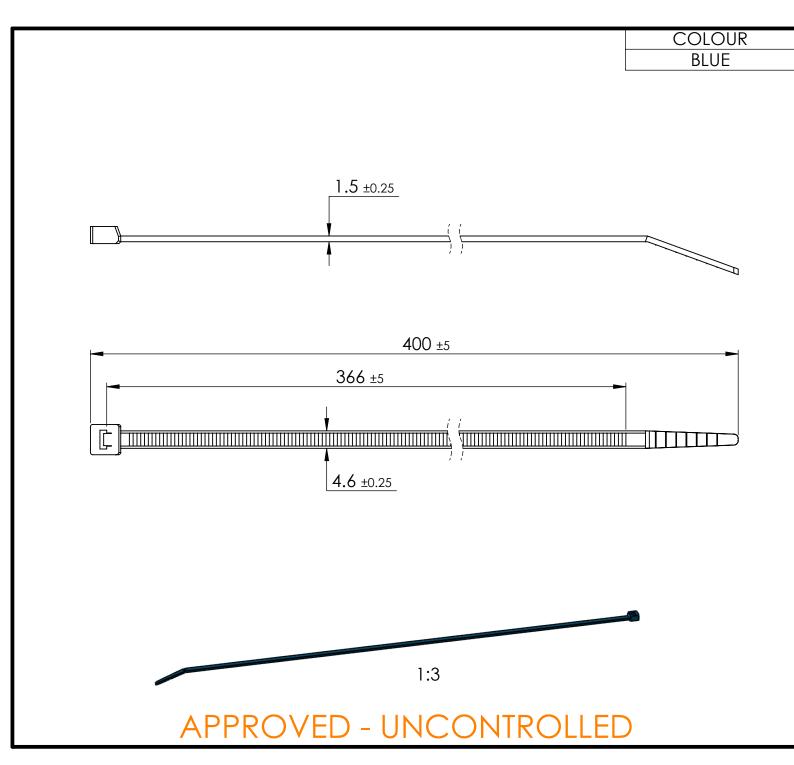

## UNLESS OTHERWISE STATED

| ALL DIMENSIONS IN mm                                                                                                  | DO NOT SCALE                                                                          |
|-----------------------------------------------------------------------------------------------------------------------|---------------------------------------------------------------------------------------|
| LINEAR TOLERANCE <u>SIZE</u> (0) (0.0) (0.00) 0-10mm ±0.5 ±0.15 ±0.10 >10-30 ±0.5 ±0.20 ±0.15 >30-50 ±0.5 ±0.30 ±0.20 | THIRD ANGLE PROJECTION                                                                |
| >50-100 ±0.8 ±0.50 ±0.25<br>>100-200 ±1.5 ±0.80 ±0.40<br>>200-300 ±2.0 ±1.20 ±0.80                                    | ANGULAR TOLERANCE ±0.5 DEGREES<br>UNSPECIFIED RADII 0.25mm<br>DRAFT ANGLE 0.5 DEGREES |

>500 ±5.0 ±3.00 ±1.50 IN INCHES FOR REFERENCE ONLY

ORG. SCALE: 1:1 CREATE DATE: 18/05/2020

MATERIAL: NYLON 66

>300-500 ±3.0 ±2.00 ±1.00

Part ID: 1613797

Project: P110405-3

DIMENSIONS IN BRACKETS [ ] ARE

TITI F

METAL DETECTABLE CABLE TIE

DWG. No.

1613797