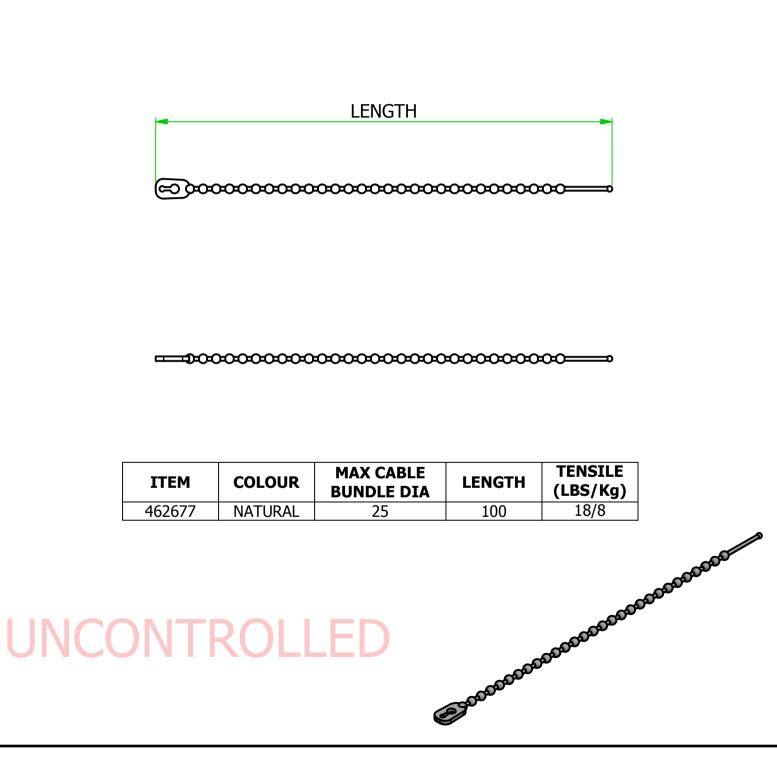

| UNLESS OTHERWISE STATED             |                                                                                                                                           |                                    |              |                                               |    |  |
|-------------------------------------|-------------------------------------------------------------------------------------------------------------------------------------------|------------------------------------|--------------|-----------------------------------------------|----|--|
| ALL DIMENS                          | SIONS IN mm                                                                                                                               |                                    | DO NOT SCALE |                                               |    |  |
| LINEAR                              | TOLERAN                                                                                                                                   | CE                                 | THIRD        | ANGLE PROJECTION                              |    |  |
| 0-10mm<br>10-30mm<br>30-50mm        | $\begin{array}{c} (0) & (0.0) \\ \pm 0.5 & \pm 0.15 \\ \pm 0.5 & \pm 0.20 \\ \pm 0.5 & \pm 0.30 \\ \pm 0.8 & \pm 0.50 \end{array}$        | ±0.10<br>±0.15<br>±0.20            | Ô            |                                               |    |  |
| 100-200mm<br>200-300mm<br>300-500mm | $\begin{array}{r} \pm 0.8 & \pm 0.30 \\ \pm 1.5 & \pm 0.80 \\ \pm 2.0 & \pm 1.20 \\ \pm 3.0 & \pm 2.00 \\ \pm 5.0 & \pm 3.00 \end{array}$ | $\pm 0.40 \\ \pm 0.80 \\ \pm 1.00$ | UNSPECIFIE   | OLERANCE ±0<br>D RADII 0.25r<br>LE 0.5 DEGREI | nm |  |
| ORG.SCALE 1:1                       |                                                                                                                                           |                                    |              |                                               |    |  |
|                                     |                                                                                                                                           |                                    |              |                                               |    |  |
|                                     |                                                                                                                                           |                                    |              |                                               |    |  |
|                                     |                                                                                                                                           |                                    |              |                                               |    |  |
| MATERIAL NYLON                      |                                                                                                                                           |                                    |              |                                               |    |  |
| ITEM No. 462677                     |                                                                                                                                           |                                    |              |                                               |    |  |
| TITLE                               |                                                                                                                                           |                                    |              |                                               |    |  |
| BALL CABLE TIES                     |                                                                                                                                           |                                    |              |                                               |    |  |
| DWG.No.                             | R177                                                                                                                                      | 4-1                                |              | ISSUE No.                                     |    |  |