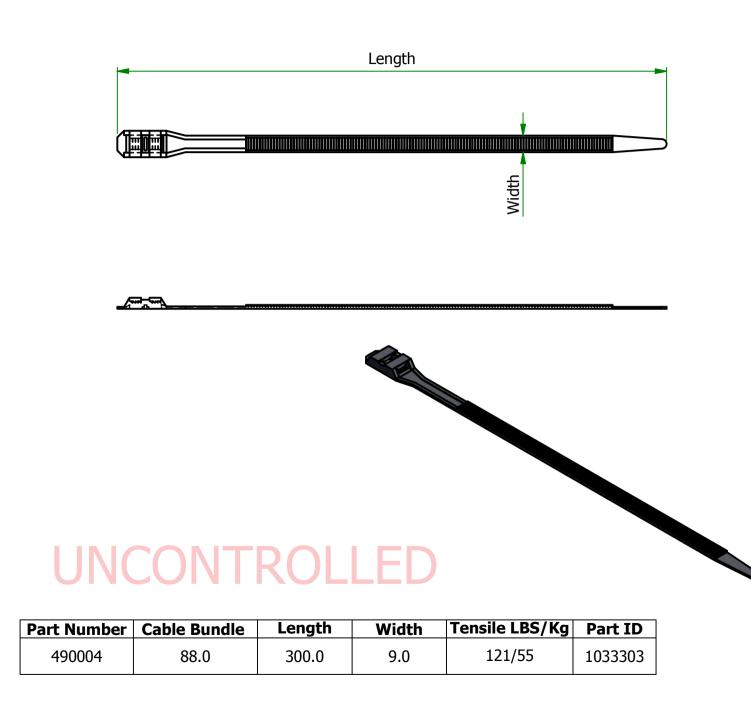

| UNLESS OTHERWISE STATED                                    |                                                                                                              |                         |                                         |                                                                                                         |   |
|------------------------------------------------------------|--------------------------------------------------------------------------------------------------------------|-------------------------|-----------------------------------------|---------------------------------------------------------------------------------------------------------|---|
| ALL DIMENSIONS IN mm                                       |                                                                                                              |                         | DO NOT SCALE                            |                                                                                                         |   |
| LINEAR TOLERANCE                                           |                                                                                                              |                         | THIRD ANGLE PROJECTION                  |                                                                                                         |   |
| 5 <u>IZE</u><br>I-10mm<br>0-30mm<br>50-50mm<br>50-100mm    | $\begin{array}{c} (0) & (0.0) \\ \pm 0.5 & \pm 0.15 \\ \pm 0.5 & \pm 0.20 \\ \pm 0.5 & \pm 0.30 \end{array}$ | ±0.10<br>±0.15<br>±0.20 |                                         |                                                                                                         |   |
| .00-200mm<br>.00-200mm<br>.00-300mm<br>.00-500mm<br>-500mm | $\pm 0.8 \pm 0.50$<br>$\pm 1.5 \pm 0.80$<br>$\pm 2.0 \pm 1.20$<br>$\pm 3.0 \pm 2.00$<br>$\pm 5.0 \pm 3.00$   | ±0.40<br>±0.80<br>±1.00 | UNSPECIFIEI<br>DRAFT ANGL<br>DIMENSIONS | OLERANCE ±0.5 DEGREES<br>D RADII 0.25mm<br>LE 0.5 DEGREES<br>S IN BRACKETS [] ARE<br>FOR REFERENCE ONLY | 5 |
| DRG.SCALE NTS                                              |                                                                                                              |                         | CREATE DATE. 09/Aug/2016                |                                                                                                         |   |
| IATERIAL NYLON                                             |                                                                                                              |                         |                                         |                                                                                                         |   |
| <sup>TEM №.</sup> 490004                                   |                                                                                                              |                         |                                         |                                                                                                         |   |
| TIES                                                       |                                                                                                              |                         |                                         |                                                                                                         |   |
| PWG.No.                                                    | 1103                                                                                                         | <b>)</b> 5-:            | 1                                       | ISSUE No.<br>1                                                                                          |   |