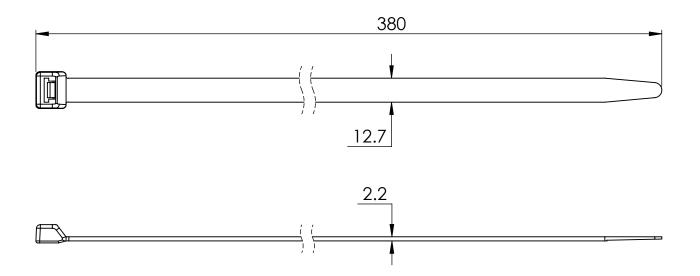

NOTE

**COLOUR: NATURAL** 

MAXIMUM CABLE BUNDLE DIAMETER (mm): 110

TENSILE LBS/KG: 250/114

APPROVED - UNCONTROLLED

© 2013 Essentra Components. All rights reserved. Registered in England, Company No. 547495. Registered Office: Avebury House, 201-249 Avebury Boulevard, Milton Keynes, MK9 1AU

## UNLESS OTHERWISE STATED

MATERIAL: NYLON 6/6

Part ID: 1143400

Project: 4010870-1

TITLE:

CABLE TIE KITS

DWG. No.

460239