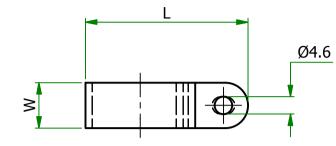

## UNCONTROLLED

| Item   | Colour | Max. Cable Dia. | L  | W  | Part ID |
|--------|--------|-----------------|----|----|---------|
| 468557 | Black  | 12.7            | 31 | 12 | 1145541 |

You are not permitted to load any of the files on to a network server for the purposes of distribution to one or more other computer(s) on that network or to effect such distribution. Essentra Components shall not be liable for any loss or damage whatsoever or however caused, arising directly or indirectly from the use of the files.