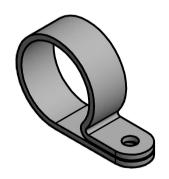

## UNCONTROLLED

| Item   | Colour | Max. Cable Dia. | L  | W  | Part ID |
|--------|--------|-----------------|----|----|---------|
| 468557 | Black  | 12.7            | 31 | 12 | 1145541 |

You are not permitted to load any of the files on to a network server for the purposes of distribution to one or more other computer(s) on that network or to effect such distribution. Essentra Components shall not be liable for any loss or damage whatsoever or however caused, arising directly or indirectly from the use of the files.