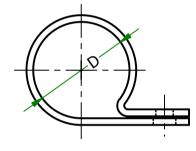

## UNCONTROLLED

| Item   | Colour | Max. Cable Dia. | L  | W  | Part ID |
|--------|--------|-----------------|----|----|---------|
| 468557 | Black  | 12.7            | 31 | 12 | 1145541 |

You are not permitted to load any of the files on to a network server for the purposes of distribution to one or more other computer(s) on that network or to effect such distribution. Essentra Components shall not be liable for any loss or damage whatsoever or however caused, arising directly or indirectly from the use of the files.