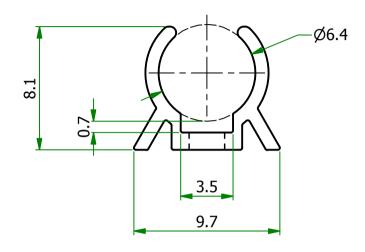

| UNLESS OTHERWISE STATED                                 |                                      |                                           |                                            |                                                                                       |
|---------------------------------------------------------|--------------------------------------|-------------------------------------------|--------------------------------------------|---------------------------------------------------------------------------------------|
| ALL DIMENSIONS IN mm                                    |                                      |                                           |                                            | DO NOT SCALE                                                                          |
| LINEAR TOLERANCE                                        |                                      |                                           |                                            | THIRD ANGLE PROJECTION                                                                |
| <u>SIZE</u><br>0-10mm<br>10-30mm<br>30-50mm<br>50-100mm | (0)<br>±0.5<br>±0.5<br>±0.5          | ±0.30                                     | (0.00)<br>±0.10<br>±0.15<br>±0.20<br>±0.25 | <b>—</b>                                                                              |
| 100-200mm<br>200-300mm<br>300-500mm<br>+500mm           | ±0.8<br>±1.5<br>±2.0<br>±3.0<br>±5.0 | ±0.50<br>±0.80<br>±1.20<br>±2.00<br>±3.00 | ±0.25<br>±0.40<br>±0.80<br>±1.00<br>±1.50  | ANGULAR TOLERANCE ±0.5 DEGREES<br>UNSPECIFIED RADII 0.25mm<br>DRAFT ANGLE 0.5 DEGREES |
| ORG.SCALE                                               | 1:1                                  |                                           |                                            |                                                                                       |