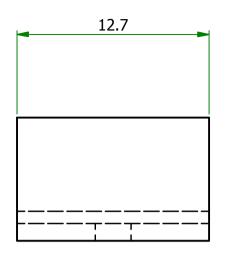

| UNLESS OTHERWISE STATED                                 |                                      |                                           |                                            |                                                                                       |
|---------------------------------------------------------|--------------------------------------|-------------------------------------------|--------------------------------------------|---------------------------------------------------------------------------------------|
| ALL DIMENSIONS IN mm                                    |                                      |                                           |                                            | DO NOT SCALE                                                                          |
| LINEAR TOLERANCE                                        |                                      |                                           |                                            | THIRD ANGLE PROJECTION                                                                |
| <u>SIZE</u><br>0-10mm<br>10-30mm<br>30-50mm<br>50-100mm | (0)<br>±0.5<br>±0.5<br>±0.5          | ±0.30                                     | (0.00)<br>±0.10<br>±0.15<br>±0.20<br>±0.25 | <b>—</b>                                                                              |
| 100-200mm<br>200-300mm<br>300-500mm<br>+500mm           | ±0.8<br>±1.5<br>±2.0<br>±3.0<br>±5.0 | ±0.50<br>±0.80<br>±1.20<br>±2.00<br>±3.00 | ±0.25<br>±0.40<br>±0.80<br>±1.00<br>±1.50  | ANGULAR TOLERANCE ±0.5 DEGREES<br>UNSPECIFIED RADII 0.25mm<br>DRAFT ANGLE 0.5 DEGREES |
| ORG.SCALE                                               | 1:1                                  |                                           |                                            |                                                                                       |