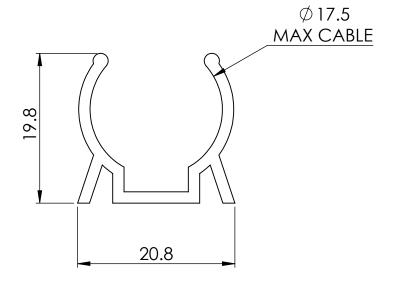

## **UNLESS OTHERWISE STATED**

| ALL DIMENSIONS IN mm                                                                                                                     | DO NOT SCALE                                                                                                                                           |
|------------------------------------------------------------------------------------------------------------------------------------------|--------------------------------------------------------------------------------------------------------------------------------------------------------|
| LINEAR TOLERANCE  SIZE (0) (0.0) (0.00) 0-10mm ±0.5 ±0.15 ±0.10 10-30mm ±0.5 ±0.20 ±0.15 30-50mm ±0.5 ±0.30 ±0.20                        | THIRD ANGLE PROJECTION                                                                                                                                 |
| 50-100mm ±0.8 ±0.50 ±0.25<br>100-200mm ±1.5 ±0.80 ±0.40<br>200-300mm ±2.0 ±1.20 ±0.80<br>300-500mm ±3.0 ±2.00 ±1.00<br>+500mm ±5.0 ±3.00 | ANGULAR TOLERANCE ±0.5 DEGREES<br>UNSPECIFIED RADII 0.25mm<br>DRAFT ANGLE 0.5 DEGREES<br>DIMENSIONS IN BRACKETS [] ARE<br>IN INCHES FOR REFERENCE ONLY |

2:

DATE:- 28/11/2017

MATERIAL: NYLON 66 ŪL94 V-0

art ID: 1116378

Project: P110840-1

TITLE:

COMPONENT CLIP SCREW MOUNT

DWG. No.