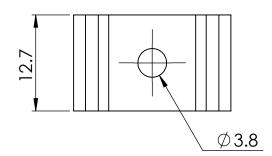

## **UNLESS OTHERWISE STATED**

| ALL DIMENSIONS IN mm                                                                                                                     | DO NOT SCALE                                                                                                                                           |
|------------------------------------------------------------------------------------------------------------------------------------------|--------------------------------------------------------------------------------------------------------------------------------------------------------|
| LINEAR TOLERANCE  SIZE (0) (0.0) (0.00) 0-10mm ±0.5 ±0.15 ±0.10 10-30mm ±0.5 ±0.20 ±0.15 30-50mm ±0.5 ±0.30 ±0.20                        | THIRD ANGLE PROJECTION                                                                                                                                 |
| 50-100mm ±0.8 ±0.50 ±0.25<br>100-200mm ±1.5 ±0.80 ±0.40<br>200-300mm ±2.0 ±1.20 ±0.80<br>300-500mm ±3.0 ±2.00 ±1.00<br>+500mm ±5.0 ±3.00 | ANGULAR TOLERANCE ±0.5 DEGREES<br>UNSPECIFIED RADII 0.25mm<br>DRAFT ANGLE 0.5 DEGREES<br>DIMENSIONS IN BRACKETS [] ARE<br>IN INCHES FOR REFERENCE ONLY |

2:

DATE:- 28/11/2017

MATERIAL: NYLON 66 ŪL94 V-0

art ID: 1116378

Project: P110840-1

TITLE:

COMPONENT CLIP SCREW MOUNT

DWG. No.