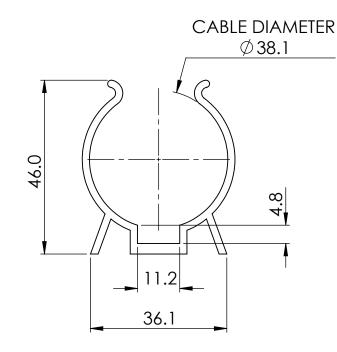

## UNLESS OTHERWISE STATED

| ALL DIMENSIONS IN mm                                                                                                                                                                                                              | DO NOT SCALE                                                                                                                                           |
|-----------------------------------------------------------------------------------------------------------------------------------------------------------------------------------------------------------------------------------|--------------------------------------------------------------------------------------------------------------------------------------------------------|
| LINEAR TOLERANCE<br><u>SIZE</u> (0) (0.0) (0.00)<br>0-10mm ±0.5±0.15±0.10<br>>10-30 ±0.5±0.20±0.15<br>>30-50 ±0.5±0.30±0.20                                                                                                       | THIRD ANGLE PROJECTION                                                                                                                                 |
| $\begin{array}{rrrr} >50-100 & \pm 0.8 \pm 0.50 \pm 0.25 \\ >100-200 & \pm 1.5 \pm 0.80 \pm 0.40 \\ >200-300 & \pm 2.0 \pm 1.20 \pm 0.80 \\ >300-500 & \pm 3.0 \pm 2.00 \pm 1.00 \\ >500 & \pm 5.0 \pm 3.00 \pm 1.50 \end{array}$ | ANGULAR TOLERANCE ±0.5 DEGREES<br>UNSPECIFIED RADII 0.25mm<br>DRAFT ANGLE 0.5 DEGREES<br>DIMENSIONS IN BRACKETS [] ARE<br>IN INCHES FOR REFERENCE ONLY |
| ORG. SCALE: 1:1                                                                                                                                                                                                                   | CREATE DATE: 12/08/2020                                                                                                                                |
| MATERIAL: PVC BLACK                                                                                                                                                                                                               |                                                                                                                                                        |
| Part ID: 1145376                                                                                                                                                                                                                  | Project: 4006230-1                                                                                                                                     |
| SCREW MOUNT COMPONENT                                                                                                                                                                                                             |                                                                                                                                                        |
| DWG. No.<br>V-1024                                                                                                                                                                                                                |                                                                                                                                                        |