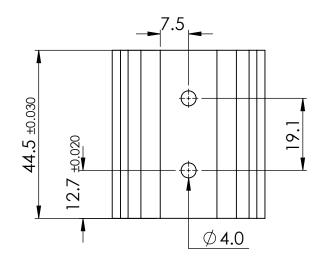

## UNLESS OTHERWISE STATED

| ALL DIMENSIONS IN mm                                                                                                                                                                                                              | DO NOT SCALE                                                                                                                                           |
|-----------------------------------------------------------------------------------------------------------------------------------------------------------------------------------------------------------------------------------|--------------------------------------------------------------------------------------------------------------------------------------------------------|
| LINEAR TOLERANCE<br><u>SIZE</u> (0) (0.0) (0.00)<br>0-10mm ±0.5±0.15±0.10<br>>10-30 ±0.5±0.20±0.15<br>>30-50 ±0.5±0.30±0.20                                                                                                       | THIRD ANGLE PROJECTION                                                                                                                                 |
| $\begin{array}{rrrr} >50-100 & \pm 0.8 \pm 0.50 \pm 0.25 \\ >100-200 & \pm 1.5 \pm 0.80 \pm 0.40 \\ >200-300 & \pm 2.0 \pm 1.20 \pm 0.80 \\ >300-500 & \pm 3.0 \pm 2.00 \pm 1.00 \\ >500 & \pm 5.0 \pm 3.00 \pm 1.50 \end{array}$ | ANGULAR TOLERANCE ±0.5 DEGREES<br>UNSPECIFIED RADII 0.25mm<br>DRAFT ANGLE 0.5 DEGREES<br>DIMENSIONS IN BRACKETS [] ARE<br>IN INCHES FOR REFERENCE ONLY |
| ORG. SCALE: 1:1                                                                                                                                                                                                                   | CREATE DATE: 12/08/2020                                                                                                                                |
| MATERIAL: PVC BLACK                                                                                                                                                                                                               |                                                                                                                                                        |
| Part ID: 1145376                                                                                                                                                                                                                  | Project: 4006230-1                                                                                                                                     |
| SCREW MOUNT COMPONENT                                                                                                                                                                                                             |                                                                                                                                                        |
| DWG. No.<br>V-1024                                                                                                                                                                                                                |                                                                                                                                                        |