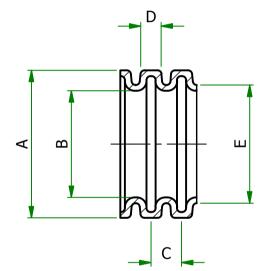

| UNLESS OTHERWISE STATED                                 |                                      |                                           |                                            |                                                     |            |       |
|---------------------------------------------------------|--------------------------------------|-------------------------------------------|--------------------------------------------|-----------------------------------------------------|------------|-------|
| ALL DIMENSIONS IN mm                                    |                                      |                                           |                                            | DO NOT SCALE                                        |            |       |
| LINEAR TOLERANCE                                        |                                      |                                           |                                            | THIRD ANGLE PROJECTION                              |            |       |
| <u>SIZE</u><br>0-10mm<br>10-30mm<br>30-50mm<br>50-100mm |                                      | (0.0)<br>±0.15<br>±0.20<br>±0.30          | (0.00)<br>±0.10<br>±0.15<br>±0.20<br>±0.25 | $\bigoplus$                                         |            | _     |
| 100-200mm<br>200-300mm<br>300-500mm<br>+500mm           | ±0.8<br>±1.5<br>±2.0<br>±3.0<br>±5.0 | ±0.50<br>±0.80<br>±1.20<br>±2.00<br>±3.00 | ±0.25<br>±0.40<br>±0.80<br>±1.00<br>±1.50  | ANGULAR TOLER.<br>UNSPECIFIED RA<br>DRAFT ANGLE 0.5 | DII 0.25mm | GREES |
| ORG.SCALE                                               | 2:1                                  |                                           |                                            |                                                     |            |       |

MATERIAL

EM No. CT-10-A-PA-BK

TITLE

**CORRUGATED TUBING** 

DWG.No.

**SRCT** 

ISSUE No.