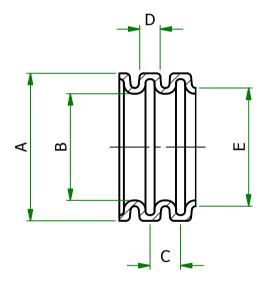

| UNLESS OTTIER MISE STATED                                                                                                                                                                                                                        |                                                                                       |  |  |  |  |  |  |  |
|--------------------------------------------------------------------------------------------------------------------------------------------------------------------------------------------------------------------------------------------------|---------------------------------------------------------------------------------------|--|--|--|--|--|--|--|
| ALL DIMENSIONS IN mm                                                                                                                                                                                                                             | DO NOT SCALE                                                                          |  |  |  |  |  |  |  |
| LINEAR TOLERANCE                                                                                                                                                                                                                                 | THIRD ANGLE PROJECTION                                                                |  |  |  |  |  |  |  |
| $\begin{array}{cccccccc} SIZE & (0) & (0.0) & (0.00) \\ 0-10mm & \pm 0.5 & \pm 0.15 & \pm 0.10 \\ 10-30mm & \pm 0.5 & \pm 0.20 & \pm 0.15 \\ 30-50mm & \pm 0.5 & \pm 0.30 & \pm 0.20 \\ 50-100mm & \pm 0.8 & \pm 0.50 & \pm 0.25 \\ \end{array}$ |                                                                                       |  |  |  |  |  |  |  |
| 100-200mm ±0.5 ±0.30 ±0.40   200-300mm ±2.0 ±1.20 ±0.80   300-500mm ±3.0 ±2.00 ±1.00   +500mm ±5.0 ±3.00 ±1.50                                                                                                                                   | ANGULAR TOLERANCE ±0.5 DEGREES<br>UNSPECIFIED RADII 0.25mm<br>DRAFT ANGLE 0.5 DEGREES |  |  |  |  |  |  |  |
| ORG.SCALE 2:1                                                                                                                                                                                                                                    |                                                                                       |  |  |  |  |  |  |  |
| MATERIAL                                                                                                                                                                                                                                         |                                                                                       |  |  |  |  |  |  |  |
| <sup>ТТЕМ NO.</sup> СТ-12-А-РА-ВК                                                                                                                                                                                                                |                                                                                       |  |  |  |  |  |  |  |
| TITLE                                                                                                                                                                                                                                            |                                                                                       |  |  |  |  |  |  |  |
| CORRUGATED TUBING                                                                                                                                                                                                                                |                                                                                       |  |  |  |  |  |  |  |
| DWG.No.                                                                                                                                                                                                                                          | ISSUE No.<br>1                                                                        |  |  |  |  |  |  |  |

## UNCONTROLLED

| ITEM          | MATERIAL | TYPE  | A    | В    | C   | D   | E    | ROLL LENGTH |
|---------------|----------|-------|------|------|-----|-----|------|-------------|
| CT-12-A-PA-BK | PA 6     | SOLID | 15.7 | 12.2 | 3.1 | 2.2 | 12.8 | 100m        |