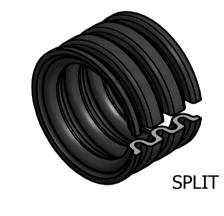

| UNLESS OTTIER MISE STATED                                                                                                                                                                                                                        |                                                                                       |  |  |  |  |  |  |  |
|--------------------------------------------------------------------------------------------------------------------------------------------------------------------------------------------------------------------------------------------------|---------------------------------------------------------------------------------------|--|--|--|--|--|--|--|
| ALL DIMENSIONS IN mm                                                                                                                                                                                                                             | DO NOT SCALE                                                                          |  |  |  |  |  |  |  |
| LINEAR TOLERANCE                                                                                                                                                                                                                                 | THIRD ANGLE PROJECTION                                                                |  |  |  |  |  |  |  |
| $\begin{array}{cccccccc} SIZE & (0) & (0.0) & (0.00) \\ 0-10mm & \pm 0.5 & \pm 0.15 & \pm 0.10 \\ 10-30mm & \pm 0.5 & \pm 0.20 & \pm 0.15 \\ 30-50mm & \pm 0.5 & \pm 0.30 & \pm 0.20 \\ 50-100mm & \pm 0.8 & \pm 0.50 & \pm 0.25 \\ \end{array}$ |                                                                                       |  |  |  |  |  |  |  |
| 100-200mm ±0.5 ±0.30 ±0.40   200-300mm ±2.0 ±1.20 ±0.80   300-500mm ±3.0 ±2.00 ±1.00   +500mm ±5.0 ±3.00 ±1.50                                                                                                                                   | ANGULAR TOLERANCE ±0.5 DEGREES<br>UNSPECIFIED RADII 0.25mm<br>DRAFT ANGLE 0.5 DEGREES |  |  |  |  |  |  |  |
| ORG.SCALE 2:1                                                                                                                                                                                                                                    |                                                                                       |  |  |  |  |  |  |  |
| MATERIAL                                                                                                                                                                                                                                         |                                                                                       |  |  |  |  |  |  |  |
| <sup>ТТЕМ NO.</sup> СТ-12-А-РА-ВК                                                                                                                                                                                                                |                                                                                       |  |  |  |  |  |  |  |
| TITLE                                                                                                                                                                                                                                            |                                                                                       |  |  |  |  |  |  |  |
| CORRUGATED TUBING                                                                                                                                                                                                                                |                                                                                       |  |  |  |  |  |  |  |
| DWG.No.                                                                                                                                                                                                                                          | ISSUE No.<br>1                                                                        |  |  |  |  |  |  |  |