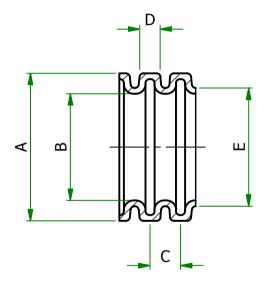

## UNCONTROLLED

| ITEM            | MATERIAL | TYPE  | A    | В   | С   | D   | E   | <b>ROLL LENGTH</b> |
|-----------------|----------|-------|------|-----|-----|-----|-----|--------------------|
| CT-8.5-A-LDPE-B | LDPE     | SOLID | 11.7 | 8.4 | 2.4 | 1.5 | 8.8 | 100m               |