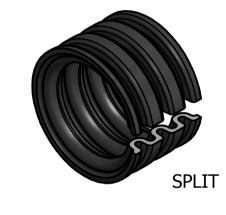

## UNCONTROLLED

| ITEM            | MATERIAL | TYPE  | A    | В   | С   | D   | E   | <b>ROLL LENGTH</b> |
|-----------------|----------|-------|------|-----|-----|-----|-----|--------------------|
| CT-8.5-A-LDPE-B | LDPE     | SOLID | 11.7 | 8.4 | 2.4 | 1.5 | 8.8 | 100m               |