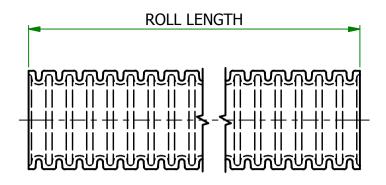

## UNCONTROLLED

| ITEM           | MATERIAL | TYPE  | A    | В    | С   | D   | E    | <b>ROLL LENGTH</b> |
|----------------|----------|-------|------|------|-----|-----|------|--------------------|
| CT-S17-A-PA-BK | PA 6     | SPLIT | 21.2 | 16.6 | 3.3 | 2.3 | 17.2 | 50m                |