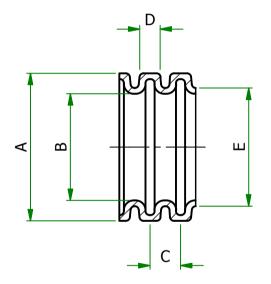

## UNCONTROLLED

| ITEM           | MATERIAL | TYPE  | A    | В    | С   | D   | E    | <b>ROLL LENGTH</b> |
|----------------|----------|-------|------|------|-----|-----|------|--------------------|
| CT-S17-A-PA-BK | PA 6     | SPLIT | 21.2 | 16.6 | 3.3 | 2.3 | 17.2 | 50m                |