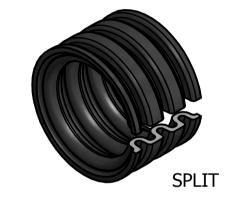

## UNCONTROLLED

| ITEM           | MATERIAL | TYPE  | A    | В    | С   | D   | E    | <b>ROLL LENGTH</b> |
|----------------|----------|-------|------|------|-----|-----|------|--------------------|
| CT-S17-A-PA-BK | PA 6     | SPLIT | 21.2 | 16.6 | 3.3 | 2.3 | 17.2 | 50m                |