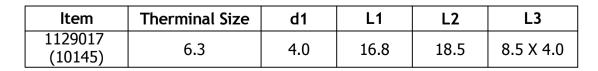

MATERIAL PVC

1129017 (10145) TERMINAL SLEEVES POST-FIT (RIGHT-ANGLED)

P110620-1-2