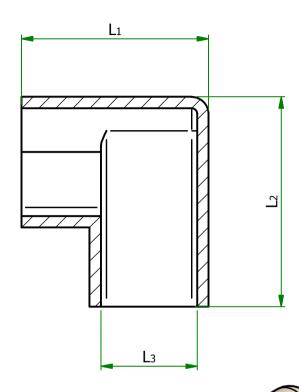

MATERIAL PVC

1129017 (10145) TERMINAL SLEEVES POST-FIT (RIGHT-ANGLED)

P110620-1-2