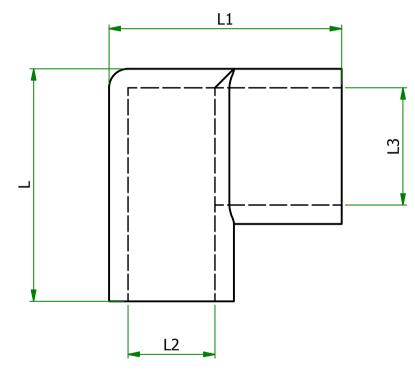

## UNCONTROL

| ITEM  | Terminal Size | L3      | L       | L2   | L1      |
|-------|---------------|---------|---------|------|---------|
| 10262 | 4.8           | 4.6X2.8 | 4.6X2.8 | 12.3 | 6.2X2.1 |