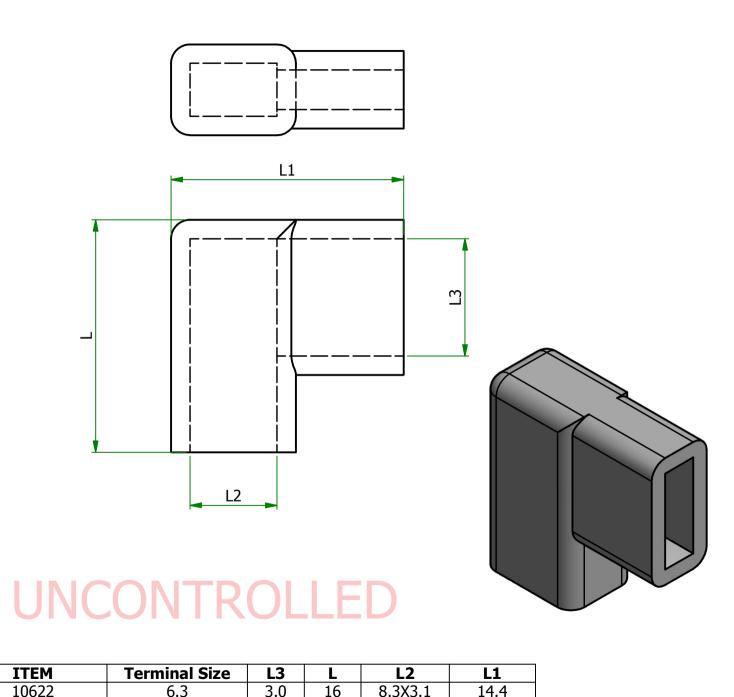

| UNLESS OTHERWISE STATED                                                                                        |                                                                                       |
|----------------------------------------------------------------------------------------------------------------|---------------------------------------------------------------------------------------|
| ALL DIMENSIONS IN mm                                                                                           | DO NOT SCALE                                                                          |
| LINEAR TOLERANCE                                                                                               | THIRD ANGLE PROJECTION                                                                |
| $\begin{array}{cccccccccccccccccccccccccccccccccccc$                                                           |                                                                                       |
| 100-200mm ±0.5 ±0.30 ±0.40   200-300mm ±2.0 ±1.20 ±0.80   300-500mm ±3.0 ±2.00 ±1.00   +500mm ±5.0 ±3.00 ±1.50 | ANGULAR TOLERANCE ±0.5 DEGREES<br>UNSPECIFIED RADII 0.25mm<br>DRAFT ANGLE 0.5 DEGREES |
| ORG.SCALE 2:1                                                                                                  |                                                                                       |
| MATERIAL PVC                                                                                                   |                                                                                       |
| ITEM No. 10622                                                                                                 |                                                                                       |
|                                                                                                                |                                                                                       |
| SLEEVES-STANDARD                                                                                               |                                                                                       |
| DWG.NO.<br>SR1771-3-                                                                                           | 1 ISSUE No.<br>1                                                                      |
|                                                                                                                |                                                                                       |