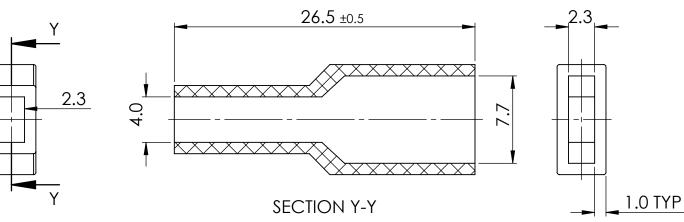

## UNLESS OTHERWISE STATED

| ALL DIMENSIONS IN mm                                                                                                        |                                                                                                                                                        | do not scale                  |       |
|-----------------------------------------------------------------------------------------------------------------------------|--------------------------------------------------------------------------------------------------------------------------------------------------------|-------------------------------|-------|
| LINEAR TOLERANCE<br><u>SIZE</u> (0) (0.0) (0.00)<br>0-10mm ±0.5±0.15±0.10<br>>10-30 ±0.5±0.20±0.15<br>>30-50 ±0.5±0.30±0.20 |                                                                                                                                                        | THIRD ANGLE PRO               |       |
| $\begin{array}{rrrrrrrrrrrrrrrrrrrrrrrrrrrrrrrrrrrr$                                                                        | ANGULAR TOLERANCE ±0.5 DEGREES<br>UNSPECIFIED RADII 0.25mm<br>DRAFT ANGLE 0.5 DEGREES<br>DIMENSIONS IN BRACKETS [] ARE<br>IN INCHES FOR REFERENCE ONLY |                               |       |
| ORG. SCALE: 3:1                                                                                                             |                                                                                                                                                        | CREATE DATE: 20/11            | /2018 |
| MATERIAL: PVC                                                                                                               |                                                                                                                                                        |                               |       |
| Part ID: 1167145                                                                                                            |                                                                                                                                                        | <sup>Project:</sup> P110625-2 |       |
| TERMINAL SLEVE STD 6.3                                                                                                      |                                                                                                                                                        |                               |       |
| DWG. No.<br>10789                                                                                                           |                                                                                                                                                        |                               |       |