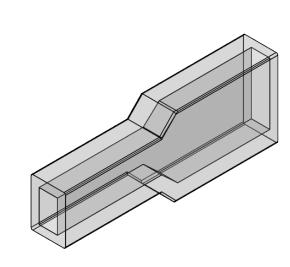

## UNLESS OTHERWISE STATED

| ALL DIMENSIONS IN mm                                                                                                        |                                                                                                                                                        | do not scale                  |       |
|-----------------------------------------------------------------------------------------------------------------------------|--------------------------------------------------------------------------------------------------------------------------------------------------------|-------------------------------|-------|
| LINEAR TOLERANCE<br><u>SIZE</u> (0) (0.0) (0.00)<br>0-10mm ±0.5±0.15±0.10<br>>10-30 ±0.5±0.20±0.15<br>>30-50 ±0.5±0.30±0.20 |                                                                                                                                                        | THIRD ANGLE PRO               |       |
| $\begin{array}{rrrrrrrrrrrrrrrrrrrrrrrrrrrrrrrrrrrr$                                                                        | ANGULAR TOLERANCE ±0.5 DEGREES<br>UNSPECIFIED RADII 0.25mm<br>DRAFT ANGLE 0.5 DEGREES<br>DIMENSIONS IN BRACKETS [] ARE<br>IN INCHES FOR REFERENCE ONLY |                               |       |
| ORG. SCALE: 3:1                                                                                                             |                                                                                                                                                        | CREATE DATE: 20/11            | /2018 |
| MATERIAL: PVC                                                                                                               |                                                                                                                                                        |                               |       |
| Part ID: 1167145                                                                                                            |                                                                                                                                                        | <sup>Project:</sup> P110625-2 |       |
| TERMINAL SLEVE STD 6.3                                                                                                      |                                                                                                                                                        |                               |       |
| DWG. No.<br>10789                                                                                                           |                                                                                                                                                        |                               |       |