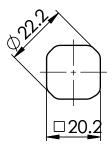

**CUT OUT** 

NOTE

MATERIAL

HOUSING: ZAMAK ZNAL4CU1 : ZAMAK ZNAL4CU1 : STEEL **KNOB** 

CAM GASKET: RUBBER

ACTION: LH/RH

FINISH : CHROME PLATED

ESSENTRA COMPONENTS