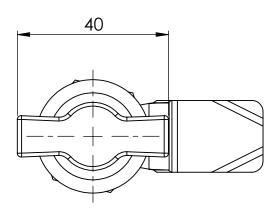

**CUT OUT** 

NOTE

MATERIAL

HOUSING: ZAMAK ZNAL4CU1 : ZAMAK ZNAL4CU1 : STEEL **KNOB** 

CAM GASKET: RUBBER

ACTION: LH/RH

FINISH : CHROME PLATED

ESSENTRA COMPONENTS