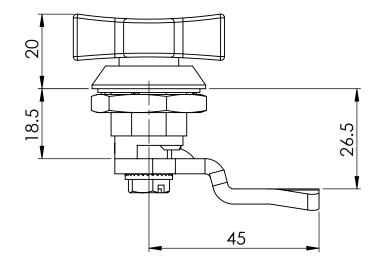

**CUT OUT** 

NOTE

MATERIAL

HOUSING: ZAMAK ZNAL4CU1 : ZAMAK ZNAL4CU1 : STEEL **KNOB** 

CAM GASKET: RUBBER

ACTION: LH/RH

FINISH : CHROME PLATED

ESSENTRA COMPONENTS

TITLE:

**QRTN WING KNOB GRPR** 26.5MM

DWG. No.

ORG. SCALE:

0621136E