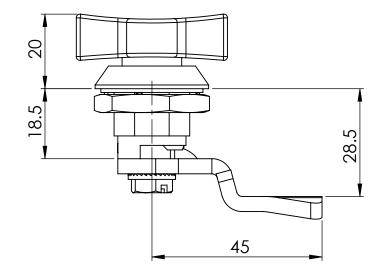

## UNLESS OTHERWISE STATED

NOTE

MATERIAL HOUSING : ZAMAK ZNAL4CU1 KNOB : ZAMAK ZNAL4CU1 CAM : STEEL GASKET : RUBBER

ACTION : LH/RH FINISH : CHROME PLATED